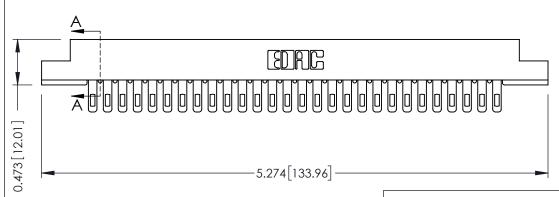

## SECTION A-A

**See Accompanying Pages for:** 

- **Contact Bend Details**
- **Mounting Options**

307 / 357 Card Edge Connector Part Number: 307-028-405-108

**EDAC INC** TORONTO, ONTARIO CANADA

THESE DRAWINGS AND SPECIFICATIONS ARE THE PROPERTY OF EDAC INC.,AND SHALL NOT BE REPRODUCED, OR COPIED OR USED AS THE BASIS FOR THE MANUFACTURE OR SALE OF APPARATUS WITHOUT WRITTEN PERMISSION.