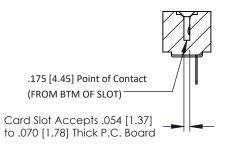

**Mounting Option** #4-40 Unified Threaded Inserts **Contact Detail** 

Wire Hole .087x.013(2.21x0.33) - Tail LG=.282(7.16) .156 [3.96] Contact Spacing x .200 [5.08] Row Spacing

THIS IS A C.A.D. GENERATED DRAWING DO NOT MAKE MANUAL REVISIONS TO MASTER.