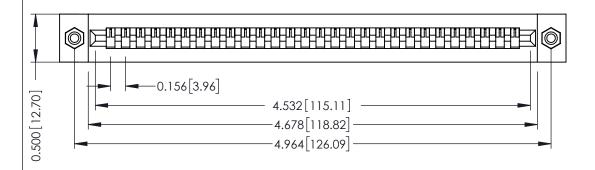

**Mounting Option** #4-40 Unified Threaded Inserts **Contact Detail** 

Wire Hole .087x.013(2.21x0.33) - Tail LG=.282(7.16) .156 [3.96] Contact Spacing x .200 [5.08] Row Spacing

THIS IS A C.A.D. GENERATED DRAWING DO NOT MAKE MANUAL REVISIONS TO MASTER.

## SECTION A-A

**See Accompanying Pages for:** 

- **Contact Bend Details**
- **Mounting Options**

307 / 357 Card Edge Connector Part Number: 307-028-405-108

**EDAC INC** TORONTO, ONTARIO CANADA

THESE DRAWINGS AND SPECIFICATIONS ARE THE PROPERTY OF EDAC INC.,AND SHALL NOT BE REPRODUCED, OR COPIED OR USED AS THE BASIS FOR THE MANUFACTURE OR SALE OF APPARATUS WITHOUT WRITTEN PERMISSION.