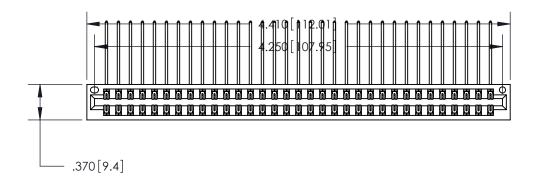

<u>Contact Dimensions:</u>
558-90 Degree Bend (Code 541 Contacts)
See Sheet 2 for Contact Code 555, 556, 558, 559, 560 Dimensions

THIS IS A C.A.D. GENERATED DRAWING DO NOT MAKE MANUAL REVISIONS TO MASTER.

ISSUE NUMBER

ORIGINAL

1

Card Slot Accepts .054 [1.37] to .070 [1.78] Thick P.C. Board .330 [8.38] Card Slot .160 [4.07] Point of Contact —

INSULATOR MATERIAL: THERMOPLASTIC POLYESTER, UL 94V-0 CONTACT MATERIAL; COPPER, NICKEL, TIN ALLOY CA-725 CONTACT PLATING: GOLD ON THE MATING AREA, TIN-LEAD

ON THE CONTACT TAILS, NICKEL UNDERPLATE

.600 [15.24]

846/896 SERIES HIGH TEMP CARD EDGE CONNECTOR PART NUMBER: 896-066-558-201

YOUR CONNECTION TO QUALITY & SERVICE

**EDAC INC** TORONTO, ONTARIO CANADA

THESE DRAWINGS AND SPECIFICATIONS ARE THE PROPERTY OF EDAC INC., AND SHALL NOT BE REPRODUCED, OR COPIED OR USED AS THE BASIS FOR THE MANUFACTURE OR SALE OF APPARATUS WITHOUT WRITTEN PERMISSION.