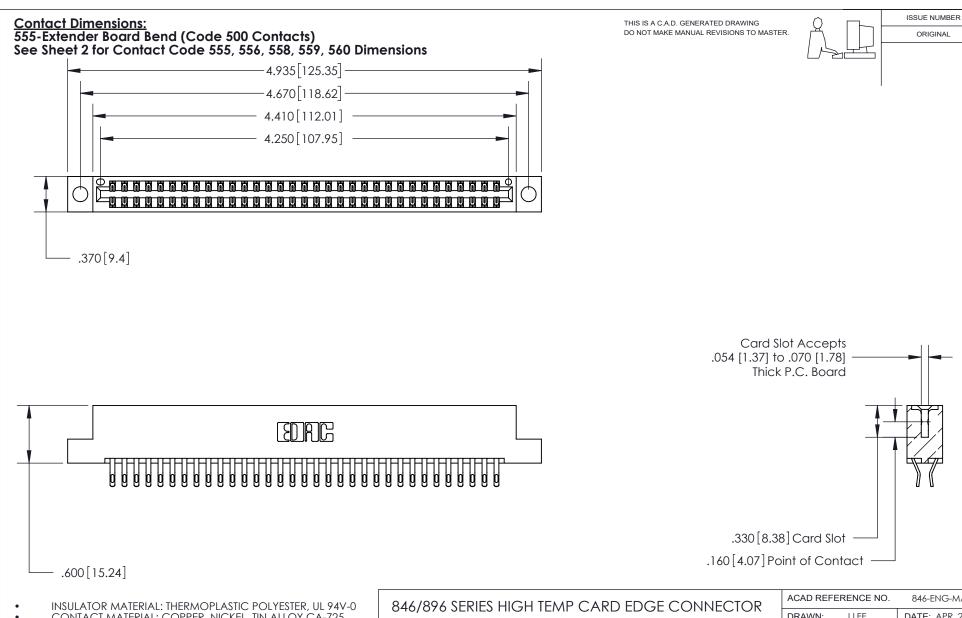

|  | ACAD REFERENCE NO. | 846-ENG-MASTER   |  |
|--|--------------------|------------------|--|
|  | DRAWN: J.LEE       | DATE: APR. 22/09 |  |
|  | CHECKED:           | DATE:            |  |
|  | SCALE: 1:1         | SHEET 1 OF 2     |  |
|  | DRAWING NUMBER     | ISSUE            |  |
|  | 846-ENG-MASTER     | 1                |  |