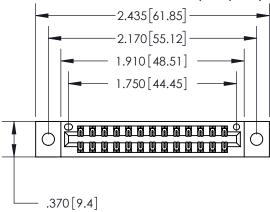

THIS IS A C.A.D. GENERATED DRAWING DO NOT MAKE MANUAL REVISIONS TO MASTER.

ISSUE NUMBER ORIGINAL

846/896 SERIES HIGH TEMP CARD EDGE CONNECTOR PART NUMBER: 896-026-560-802

**EDAC INC** TORONTO, ONTARIO CANADA

THESE DRAWINGS AND SPECIFICATIONS ARE THE PROPERTY OF EDAC INC., AND SHALL NOT BE REPRODUCED, OR COPIED OR USED AS THE BASIS FOR THE MANUFACTURE OR SALE OF APPARATUS WITHOUT WRITTEN PERMISSION.

| ACAD REFERENCE NO. | 846-ENG-MASTER   |
|--------------------|------------------|
| DRAWN: J.LEE       | DATE: APR. 22/09 |
| CHECKED:           | DATE:            |
| SCALE: 1:1         | SHEET 1 OF 2     |
| DRAWING NUMBER     | ISSUE            |
| 846-ENG-MASTER     | 1                |