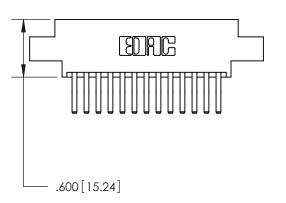

THIS IS A C.A.D. GENERATED DRAWING DO NOT MAKE MANUAL REVISIONS TO MASTER.

ISSUE NUMBER ORIGINAL

846/896 SERIES HIGH TEMP CARD EDGE CONNECTOR PART NUMBER: 896-026-560-802

**EDAC INC** TORONTO, ONTARIO CANADA

THIS IS A C.A.D. GENERATED DRAWING DO NOT MAKE MANUAL REVISIONS TO MASTER.

ISSUE NUMBER

.165[4.19]

.375 [9.54]

ORIGINAL

1

.060 [1.52] .125(3.18) to .210(5.33) **Outside Tails** .125(3.18) to .210(5.33) **Outside Tails** 