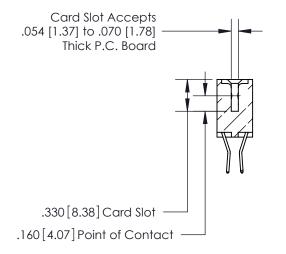

<u>Contact Dimensions:</u> 560-Extender Board Bend (Code 523 Contacts) See Sheet 2 for Contact Code 555, 556, 558, 559, 560 Dimensions

INSULATOR MATERIAL: THERMOPLASTIC POLYESTER, UL 94V-0 CONTACT MATERIAL; COPPER, NICKEL, TIN ALLOY CA-725 CONTACT PLATING: GOLD ON THE MATING AREA, TIN-LEAD ON THE CONTACT TAILS, NICKEL UNDERPLATE

**Contact Code 560** 

INSULATOR MATERIAL: THERMOPLASTIC POLYESTER, UL 94V-0 CONTACT MATERIAL; COPPER, NICKEL, TIN ALLOY CA-725 CONTACT PLATING: GOLD ON THE MATING AREA, TIN-LEAD ON THE CONTACT TAILS, NICKEL UNDERPLATE

**Contact Code 558** 

## 846/896 SERIES HIGH TEMP CARD EDGE CONNECTOR CONTACT CODE 555,556,558,559,560 DIMENSIONS

.150 [3.81]

YOUR CONNECTION TO QUALITY & SERVICE

**Contact Code 559** 

**EDAC INC** TORONTO, ONTARIO CANADA

THESE DRAWINGS AND SPECIFICATIONS ARE THE PROPERTY OF EDAC INC.,AND SHALL NOT BE REPRODUCED, OR COPIED OR USED AS THE BASIS FOR THE MANUFACTURE OR SALE OF APPARATUS WITHOUT WRITTEN PERMISSION.