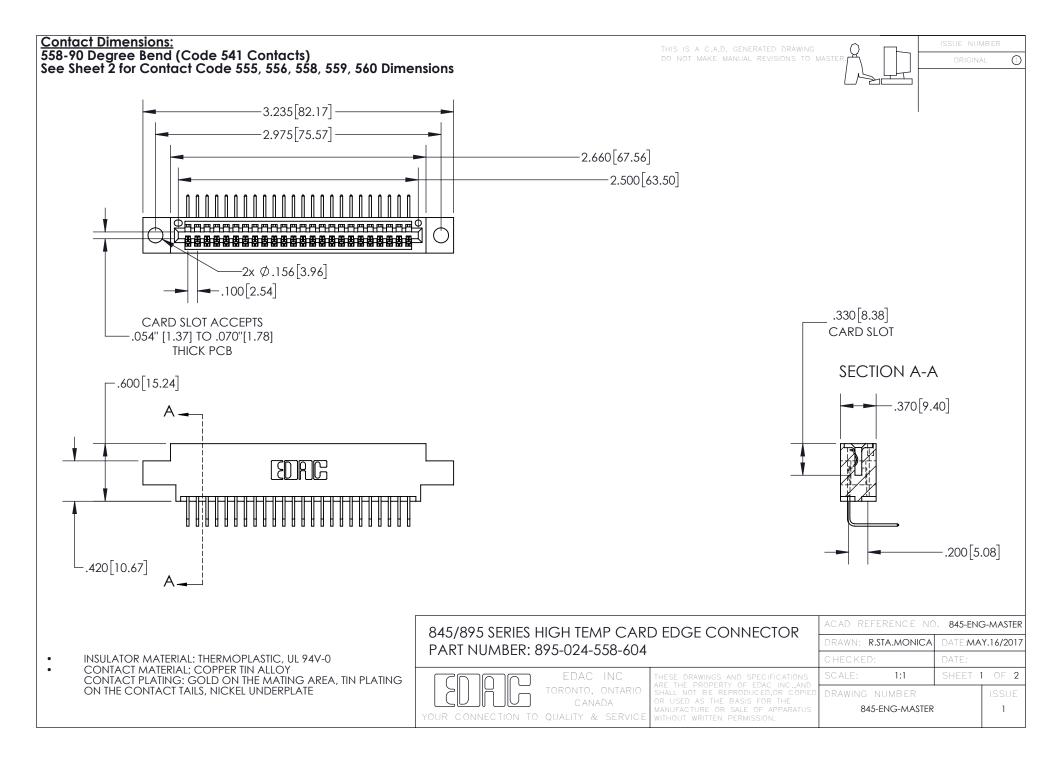

INSULATOR MATERIAL: THERMOPLASTIC POLYESTER, UL 94V-0 DAP MATERIAL AVAILABLE UPON REQUEST

**Contact Code 558** 

CONTACT MATERIAL; COPPER ALLOY CONTACT PLATING: GOLD ON THE MATING AREA, TIN PLATING ON THE CONTACT TAILS, NICKEL UNDERPLATE

## 845/895 SERIES HIGH TEMP CARD EDGE CONNECTOR CONTACT CODE 555,556,558,559,560 DIMENSIONS

YOUR CONNECTION TO QUALITY & SERVICE

Contact Code 559

|   | ACAD REFERENCE NO. 845-ENG-MASTER |                  |  |
|---|-----------------------------------|------------------|--|
|   | DRAWN: R.STA.MONICA               | DATE:MAY.16/2017 |  |
|   | CHECKED:                          | DATE:            |  |
|   | SCALE: 1:1                        | SHEET 2 OF 2     |  |
| D | DRAWING NUMBER                    | ISSUE            |  |

Contact Code 560