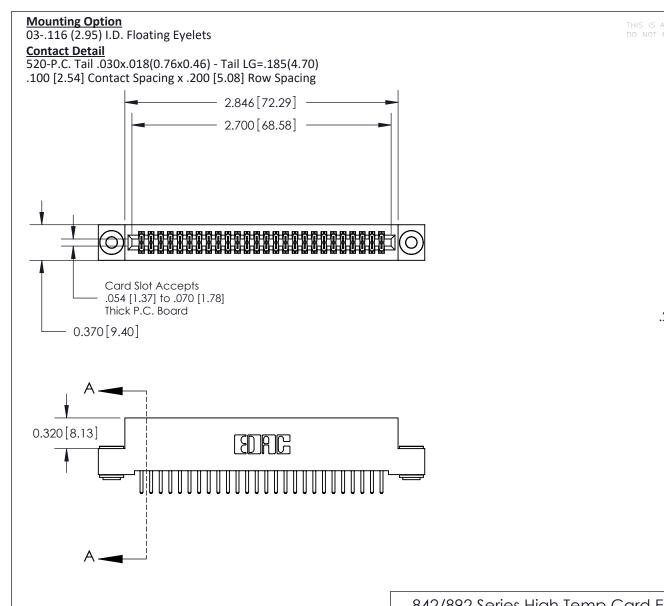

IS A C.A.D. GENERALED DRAWING NOT MAKE MANUAL REVISIONS TO MASTER. ISSUE NUMBER

ORIGINAL

.240 [6.10] Point of Contact-

842/892 Series High Temp Card Edge Connector Part Number: 892-052-520-203

DRAI

CHE

AD REFERENCE NO. 842 ENG MASTER

AWN: J.LEE DATE: OCT. 06/09

ECKED: DATE:

SECTION A-A

SCALE: NTS
DRAWING NUM

NG NUMBER ISSUE 842 Assembly 1

SHEET 1 OF 3

See Accompanying Pages for:
• Contact Bend Details

Mounting Options

EDDE CONNECTION OF

EDAC INC TORONTO, ONTARIO CANADA

YOUR CONNECTION TO QUALITY & SERVICE

THIS IS A C.A.D. GENERATED DRAWING DO NOT MAKE MANUAL REVISIONS TO MASTER

ISSUE NUMBE

ORIGINAL

1

| 842/892 Series High Temp Card Edge Connector<br>Contact Bend Detail |                                                                                                                                                                                                 | ACAD REFERENCE NO. 842 ENG MASTER |          |                         |        |  |
|---------------------------------------------------------------------|-------------------------------------------------------------------------------------------------------------------------------------------------------------------------------------------------|-----------------------------------|----------|-------------------------|--------|--|
|                                                                     |                                                                                                                                                                                                 | DRAWN: .                          | J.LEE    | DATE: <b>OCT. 06/09</b> |        |  |
|                                                                     |                                                                                                                                                                                                 | CHECKED:                          |          | DATE:                   |        |  |
| CANADA CANADA                                                       | THESE DRAWINGS AND SPECIFICATIONS ARE THE PROPERTY OF EDAC INC.,AND SHALL NOT BE REPRODUCED,OR COPIED OR USED AS THE BASIS FOR THE MANUFACTURE OR SALE OF APPARATUS WITHOUT WRITTEN PERMISSION. | SCALE: NTS                        |          | SHEET 2                 | 2 OF 3 |  |
|                                                                     |                                                                                                                                                                                                 | DRAWING NUI                       | MBER     |                         | ISSUE  |  |
|                                                                     |                                                                                                                                                                                                 | 842 A                             | Assembly |                         | 1      |  |