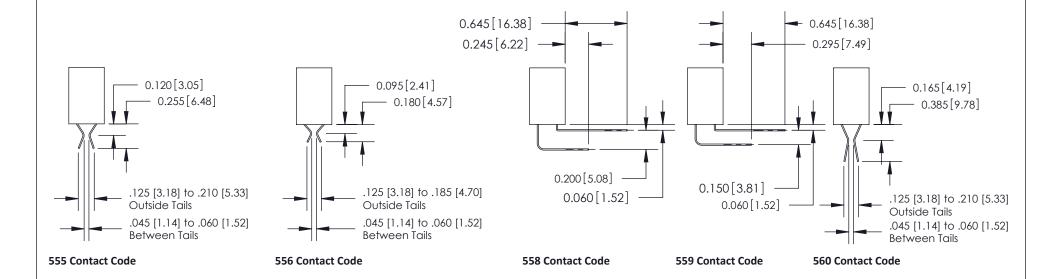

THIS IS A C.A.D. GENERATED DRAWING DO NOT MAKE MANUAL REVISIONS TO MASTER

ISSUE NUMBER

ORIGINAL

1

| 842/892 Series High Temp Card Edge Connector<br>Mounting Options      |                                                                                                                                                                                                 | ACAD REFERENCE NO. 842 ENG MASTER |              |         |           |  |
|-----------------------------------------------------------------------|-------------------------------------------------------------------------------------------------------------------------------------------------------------------------------------------------|-----------------------------------|--------------|---------|-----------|--|
|                                                                       |                                                                                                                                                                                                 | DRAWN:                            | J.LEE        | DATE: O | CT. 06/09 |  |
|                                                                       |                                                                                                                                                                                                 | CHECKED:                          |              | DATE:   |           |  |
| EDAC INC TORONTO, ONTARIO CANADA YOUR CONNECTION TO QUALITY & SERVICE | THESE DRAWINGS AND SPECIFICATIONS ARE THE PROPERTY OF EDAC INC.,AND SHALL NOT BE REPRODUCED,OR COPIED OR USED AS THE BASIS FOR THE MANUFACTURE OR SALE OF APPARATUS WITHOUT WRITTEN PERMISSION. | SCALE:                            | NTS          | SHEET : | 3 OF 3    |  |
|                                                                       |                                                                                                                                                                                                 | DRAWING                           | NUMBER       |         | ISSUE     |  |
|                                                                       |                                                                                                                                                                                                 | 8                                 | 342 Assembly |         | 1         |  |