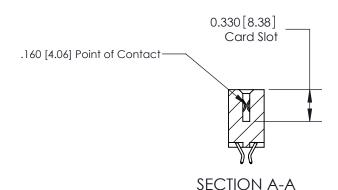

## **Contact Detail**

556-Extender Board Bend (Code 520 Contacts)

.156 [3.96] Contact Spacing x .200 [5.08] Row Spacing

THIS IS A C.A.D. GENERATED DRAWING DO NOT MAKE MANUAL REVISIONS TO MASTER.

ORIGINAL

**See Accompanying Pages for:** 

**Contact Bend Details** 

837/887 Series High Temp Card Edge Connector Part Number: 887-050-556-201

**EDAC INC** TORONTO, ONTARIO CANADA

THESE DRAWINGS AND SPECIFICATIONS ARE THE PROPERTY OF EDAC INC.,AND SHALL NOT BE REPRODUCED, OR COPIED OR USED AS THE BASIS FOR THE MANUFACTURE OR SALE OF APPARATUS WITHOUT WRITTEN PERMISSION.