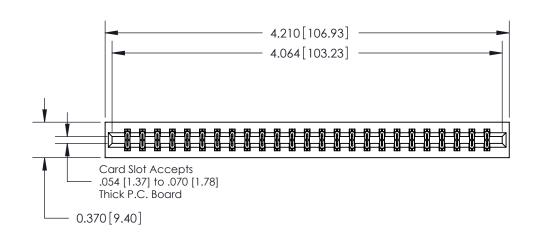

## **Contact Detail**

556-Extender Board Bend (Code 520 Contacts)

.156 [3.96] Contact Spacing x .200 [5.08] Row Spacing

THIS IS A C.A.D. GENERATED DRAWING DO NOT MAKE MANUAL REVISIONS TO MASTER.

ORIGINAL

**See Accompanying Pages for:** 

**Contact Bend Details** 

837/887 Series High Temp Card Edge Connector Part Number: 887-050-556-201

**EDAC INC** TORONTO, ONTARIO CANADA

THESE DRAWINGS AND SPECIFICATIONS ARE THE PROPERTY OF EDAC INC.,AND SHALL NOT BE REPRODUCED, OR COPIED OR USED AS THE BASIS FOR THE MANUFACTURE OR SALE OF APPARATUS WITHOUT WRITTEN PERMISSION.