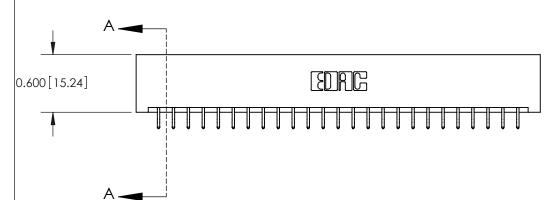

## **Contact Detail**

556-Extender Board Bend (Code 520 Contacts)

.156 [3.96] Contact Spacing x .200 [5.08] Row Spacing

THIS IS A C.A.D. GENERATED DRAWING DO NOT MAKE MANUAL REVISIONS TO MASTER.

ORIGINAL

**See Accompanying Pages for:** 

**Contact Bend Details** 

837/887 Series High Temp Card Edge Connector Part Number: 887-050-556-201

**EDAC INC** TORONTO, ONTARIO CANADA

THESE DRAWINGS AND SPECIFICATIONS ARE THE PROPERTY OF EDAC INC.,AND SHALL NOT BE REPRODUCED, OR COPIED OR USED AS THE BASIS FOR THE MANUFACTURE OR SALE OF APPARATUS WITHOUT WRITTEN PERMISSION.