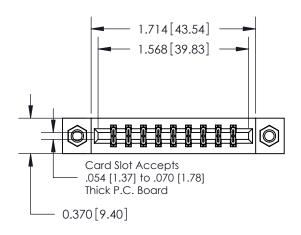

ISSUE NUMBER

ORIGINAL

837/887 Series High Temp Card Edge Connector Part Number: 887-018-542-207

YOUR CONNECTION TO QUALITY & SERVICE

**EDAC INC** TORONTO, ONTARIO CANADA

THESE DRAWINGS AND SPECIFICATIONS ARE THE PROPERTY OF EDAC INC.,AND SHALL NOT BE REPRODUCED, OR COPIED OR USED AS THE BASIS FOR THE MANUFACTURE OR SALE OF APPARATUS WITHOUT WRITTEN PERMISSION.