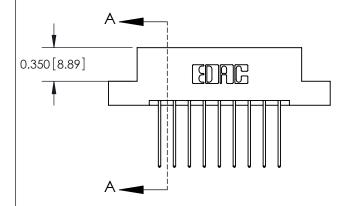

ISSUE NUMBER

ORIGINAL

837/887 Series High Temp Card Edge Connector Part Number: 887-018-542-207

YOUR CONNECTION TO QUALITY & SERVICE

**EDAC INC** TORONTO, ONTARIO CANADA

THESE DRAWINGS AND SPECIFICATIONS ARE THE PROPERTY OF EDAC INC.,AND SHALL NOT BE REPRODUCED, OR COPIED OR USED AS THE BASIS FOR THE MANUFACTURE OR SALE OF APPARATUS WITHOUT WRITTEN PERMISSION.