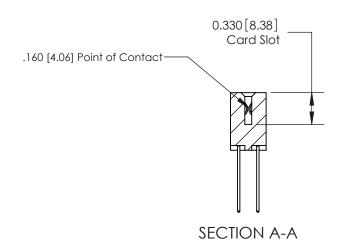

ISSUE NUMBER

ORIGINAL

837/887 Series High Temp Card Edge Connector Part Number: 887-018-542-207

YOUR CONNECTION TO QUALITY & SERVICE

**EDAC INC** TORONTO, ONTARIO CANADA

THESE DRAWINGS AND SPECIFICATIONS ARE THE PROPERTY OF EDAC INC.,AND SHALL NOT BE REPRODUCED, OR COPIED OR USED AS THE BASIS FOR THE MANUFACTURE OR SALE OF APPARATUS WITHOUT WRITTEN PERMISSION.