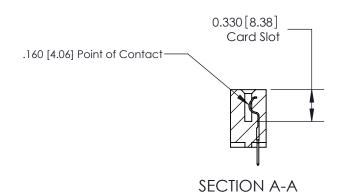

## **Contact Detail**

520-P.C. Tail .030x.018(0.76x0.46) - Tail LG=.175(4.45)

.156 [3.96] Contact Spacing x .200 [5.08] Row Spacing

THIS IS A C.A.D. GENERATED DRAWING DO NOT MAKE MANUAL REVISIONS TO MASTER.