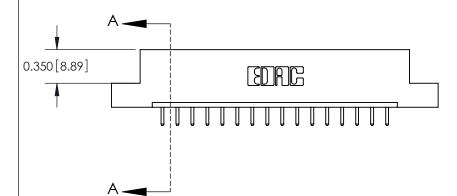

**Mounting Option** 

02-.128 (3.25) Dia. Mounting Holes

## **Contact Detail**

520-P.C. Tail .030x.018(0.76x0.46) - Tail LG=.175(4.45)

.156 [3.96] Contact Spacing x .200 [5.08] Row Spacing





THIS IS A C.A.D. GENERATED DRAWING DO NOT MAKE MANUAL REVISIONS TO MASTER.



ISSUE NUMBER

ORIGINAL



**See Accompanying Pages for:** 

**Contact Bend Details** 

837/887 Series High Temp Card Edge Connector Part Number: 887-016-520-102

YOUR CONNECTION TO QUALITY & SERVICE

**EDAC INC** TORONTO, ONTARIO CANADA

THESE DRAWINGS AND SPECIFICATIONS ARE THE PROPERTY OF EDAC INC.,AND SHALL NOT BE REPRODUCED, OR COPIED OR USED AS THE BASIS FOR THE MANUFACTURE OR SALE OF APPARATUS WITHOUT WRITTEN PERMISSION.

| ACAD REFERENCE NO. | 837 ENG MASTER   |  |  |
|--------------------|------------------|--|--|
| DRAWN: J.LEE       | DATE: OCT. 06/09 |  |  |
| CHECKED:           | DATE:            |  |  |
| SCALE: NTS         | SHEET 1 OF 2     |  |  |
| DRAWING NUMBER     | ISSUE            |  |  |