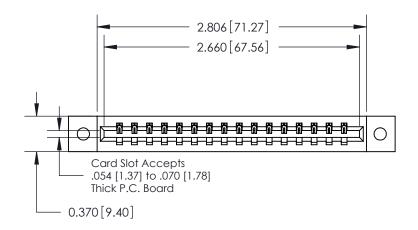

**Mounting Option** 

02-.128 (3.25) Dia. Mounting Holes

## **Contact Detail**

520-P.C. Tail .030x.018(0.76x0.46) - Tail LG=.175(4.45)

.156 [3.96] Contact Spacing x .200 [5.08] Row Spacing

THIS IS A C.A.D. GENERATED DRAWING DO NOT MAKE MANUAL REVISIONS TO MASTER.