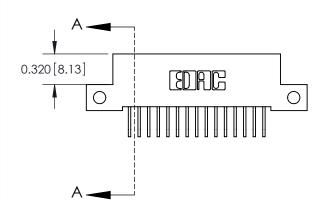

**Mounting Option** 

12-.128 (3.25) Dia. Side Mounting Holes

| 842/892 Series High Temp Card Edge Connector |
|----------------------------------------------|
| Part Number: 842-015-558-112                 |

YOUR CONNECTION TO QUALITY & SERVICE

|   | DRAWN: J.LEE   | DATE: OCT. 06/09 |
|---|----------------|------------------|
|   | CHECKED:       | DATE:            |
|   | SCALE: NTS     | SHEET 1 OF 3     |
| D | DRAWING NUMBER | ISSUE            |
|   | 0.40 A         | ١,               |