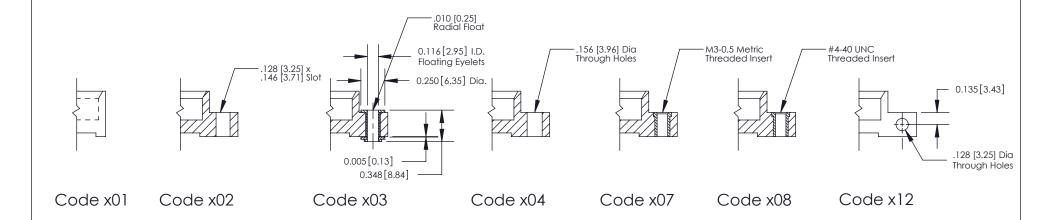

**Mounting Option** 

12-.128 (3.25) Dia. Side Mounting Holes

THIS IS A C.A.D. GENERATED DRAWING DO NOT MAKE MANUAL REVISIONS TO MASTER

SSUE NUMBER

DRIGINAL

1

| 842/892 Series High Temp Card Edge Connector |                                                                                                                                                                                                 |         | ACAD REFERENCE NO. 842 ENG MASTER |         |           |
|----------------------------------------------|-------------------------------------------------------------------------------------------------------------------------------------------------------------------------------------------------|---------|-----------------------------------|---------|-----------|
| Mounting Options                             |                                                                                                                                                                                                 | DRAWN:  | J.LEE                             | DATE: O | CT. 06/09 |
|                                              |                                                                                                                                                                                                 | CHECKED | ):                                | DATE:   |           |
|                                              | THESE DRAWINGS AND SPECIFICATIONS ARE THE PROPERTY OF EDAC INC.,AND SHALL NOT BE REPRODUCED,OR COPIED OR USED AS THE BASIS FOR THE MANUFACTURE OR SALE OF APPARATUS WITHOUT WRITTEN PERMISSION. | SCALE:  | NTS                               | SHEET : | 3 OF 3    |
| I   S   I   G   TORONTO, ONTARIO             |                                                                                                                                                                                                 | DRAWING | NUMBER                            |         | ISSUE     |
| YOUR CONNECTION TO QUALITY & SERVICE         |                                                                                                                                                                                                 | 8       | 42 Assembly                       |         | 1         |