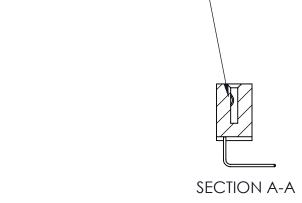

ACAD REFERENCE NO.

842 Assembly

842 ENG MASTER

THIS IS A C.A.D. GENERATED DRAWING DO NOT MAKE MANUAL REVISIONS TO MASTER.

ISSUE NUMBER

ORIGINAL

1

| 842/892 Series High Temp C           | ACAD REFERENCE NO. 842 ENG MASTER                                                                                                                             |                |                  |        |
|--------------------------------------|---------------------------------------------------------------------------------------------------------------------------------------------------------------|----------------|------------------|--------|
| Contact Bend Detail                  | DRAWN: J.LEE                                                                                                                                                  | DATE: OC       | DATE: OCT. 06/09 |        |
| Confider bend bendii                 | CHECKED:                                                                                                                                                      | DATE:          | DATE:            |        |
| EDAC INC                             |                                                                                                                                                               |                | SHEET            | 2 OF 3 |
| TORONTO, ONTARIO SHALL N             | ARE THE PROPERTY OF EDAC INC.,AND SHALL NOT BE REPRODUCED,OR COPIED OR USED AS THE BASIS FOR THE MANUFACTURE OR SALE OF APPARATUS WITHOUT WRITTEN PERMISSION. | DRAWING NUMBER | •                | ISSUE  |
| YOUR CONNECTION TO QUALITY & SERVICE |                                                                                                                                                               | 842 Assemb     | ly               | 1      |