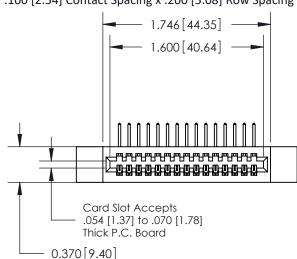

## **Contact Detail**

558-90 Degree Bend (Code 541 Contacts)

.100 [2.54] Contact Spacing x .200 [5.08] Row Spacing

**See Accompanying Pages for:** 

- **Contact Bend Details**
- **Mounting Options**

.240 [6.10] Point of Contact-

| 842/892 Series High Temp Card Edge Connector |
|----------------------------------------------|
| Part Number: 842-015-558-112                 |

YOUR CONNECTION TO QUALITY & SERVICE

|   | DRAWN: J.LEE   | DATE: OCT. 06/09 |
|---|----------------|------------------|
|   | CHECKED:       | DATE:            |
|   | SCALE: NTS     | SHEET 1 OF 3     |
| D | DRAWING NUMBER | ISSUE            |
|   | 0.40 A         | ١,               |