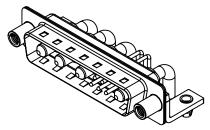

THIS IS A C.A.D. GENERATED DRAWING TOLERANCE UNLESS OTHERWISE SPECIFIED DO NOT MAKE MANUAL REVISIONS TO MASTER.

| ISSUE NUMBER |  |
|--------------|--|
| ORIGINAL     |  |

(1)

.X ±0.25 .XX ±0.13 .XXX ±0.05

NOTES:

MATERIAL: HOUSING: SHELL: CONTACT:

THERMOPLASTIC POLYESTER, UL94V-0 STEEL, TIN PLATED COPPER ALLOY, 30µ" GOLD PLATED

30A (CURRENT) POWER/CO-AX CONTACT RATING: (IF PRESENT) SIGNAL CONTACT CURRENT RATING: 5A PER CONTACT SIGNAL CONTACT RESISTANCE:  $10m\Omega$  MAX. **INSULATOR RESISTANCE:** 

DIELECTRIC WITHSTANDING VOLTAGE:

**OPERATING TEMPERATURE:** 

5000MΩ min.

1000V AC rms

-55°C ~ 125°C

|                   |                                      | SW REFERENCE NO.: 629 COMBO ASSEMBLY                                   |                                 |            |       |
|-------------------|--------------------------------------|------------------------------------------------------------------------|---------------------------------|------------|-------|
|                   | COMBINATION                          | DRAWN: C.B                                                             | DATE: JAN. 01/20                | 19         |       |
|                   |                                      | CHECKED:                                                               | DATE:                           |            |       |
|                   | EDAC INC                             | THESE DRAWINGS AND SPECIFICATIONS<br>ARE THE PROPERTY OF EDAC INC.,AND | SCALE: (IN C.A.D. 1:1)          | SHEET 1 OF | 2     |
| YOUR CONNECTION T |                                      | SHALL NOT BE REPRODUCED, OR COPIED<br>OR USED AS THE BASIS FOR THE     | DRAWING NUMBER: 629-9W4-640-3TD |            | ISSUE |
|                   | YOUR CONNECTION TO QUALITY & SERVICE | MANUFACTURE OR SALE OF APPARATUS<br>WITHOUT WRITTEN PERMISSION.        | PART NUMBER: 629-9W4-           | 640-3TD    | 1     |