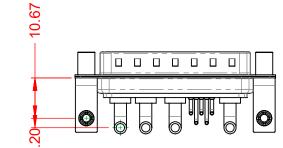

THIS IS A C.A.D. GENERATED DRAWING TOLERANCE UNLESS OTHERWISE SPECIFIED DO NOT MAKE MANUAL REVISIONS TO MASTER.

| ISSUE NUMBER |  |
|--------------|--|
| ORIGINAL     |  |

(1)

.X ±0.25 .XX ±0.13 .XXX ±0.05

NOTES:

MATERIAL: HOUSING: SHELL: CONTACT:

THERMOPLASTIC POLYESTER, UL94V-0 STEEL, TIN PLATED COPPER ALLOY, 30µ" GOLD PLATED

30A (CURRENT) POWER/CO-AX CONTACT RATING: (IF PRESENT) SIGNAL CONTACT CURRENT RATING: 5A PER CONTACT SIGNAL CONTACT RESISTANCE:  $10m\Omega$  MAX. **INSULATOR RESISTANCE:** 

DIELECTRIC WITHSTANDING VOLTAGE:

**OPERATING TEMPERATURE:** 

5000MΩ min.

1000V AC rms

-55°C ~ 125°C

|                   |                                      | SW REFERENCE NO.: 629 COMBO ASSEMBLY                                   |                                 |            |       |
|-------------------|--------------------------------------|------------------------------------------------------------------------|---------------------------------|------------|-------|
|                   | COMBINATION                          | DRAWN: C.B                                                             | DATE: JAN. 01/20                | 19         |       |
|                   |                                      | CHECKED:                                                               | DATE:                           |            |       |
|                   | EDAC INC                             | THESE DRAWINGS AND SPECIFICATIONS<br>ARE THE PROPERTY OF EDAC INC.,AND | SCALE: (IN C.A.D. 1:1)          | SHEET 1 OF | 2     |
| YOUR CONNECTION T |                                      | SHALL NOT BE REPRODUCED, OR COPIED<br>OR USED AS THE BASIS FOR THE     | DRAWING NUMBER: 629-9W4-640-3TD |            | ISSUE |
|                   | YOUR CONNECTION TO QUALITY & SERVICE | MANUFACTURE OR SALE OF APPARATUS<br>WITHOUT WRITTEN PERMISSION.        | PART NUMBER: 629-9W4-           | 640-3TD    | 1     |