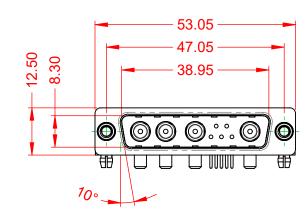

THIS IS A C.A.D. GENERATED DRAWING TOLERANCE UNLESS OTHERWISE SPECIFIED DO NOT MAKE MANUAL REVISIONS TO MASTER.

| ISSUE NUMBER |  |
|--------------|--|
| ORIGINAL     |  |

(1)

.X ±0.25 .XX ±0.13 .XXX ±0.05

NOTES:

MATERIAL: HOUSING: SHELL: CONTACT:

THERMOPLASTIC POLYESTER, UL94V-0 STEEL, TIN PLATED COPPER ALLOY, 30µ" GOLD PLATED

30A (CURRENT) POWER/CO-AX CONTACT RATING: (IF PRESENT) SIGNAL CONTACT CURRENT RATING: 5A PER CONTACT SIGNAL CONTACT RESISTANCE:  $10m\Omega$  MAX. **INSULATOR RESISTANCE:** 

DIELECTRIC WITHSTANDING VOLTAGE:

**OPERATING TEMPERATURE:** 

5000MΩ min.

1000V AC rms

-55°C ~ 125°C

|                   |                                      | SW REFERENCE NO.: 629 COMBO ASSEMBLY                                   |                                 |            |       |
|-------------------|--------------------------------------|------------------------------------------------------------------------|---------------------------------|------------|-------|
|                   | COMBINATION                          | DRAWN: C.B                                                             | DATE: JAN. 01/20                | 19         |       |
|                   |                                      | CHECKED:                                                               | DATE:                           |            |       |
|                   | EDAC INC                             | THESE DRAWINGS AND SPECIFICATIONS<br>ARE THE PROPERTY OF EDAC INC.,AND | SCALE: (IN C.A.D. 1:1)          | SHEET 1 OF | 2     |
| YOUR CONNECTION T |                                      | SHALL NOT BE REPRODUCED, OR COPIED<br>OR USED AS THE BASIS FOR THE     | DRAWING NUMBER: 629-9W4-640-3TD |            | ISSUE |
|                   | YOUR CONNECTION TO QUALITY & SERVICE | MANUFACTURE OR SALE OF APPARATUS<br>WITHOUT WRITTEN PERMISSION.        | PART NUMBER: 629-9W4-           | 640-3TD    | 1     |