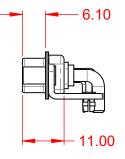

THIS IS A C.A.D. GENERATED DRAWING TOLERANCE UNLESS OTHERWISE SPECIFIED DO NOT MAKE MANUAL REVISIONS TO MASTER.

| ISSUE NUMBER |  |
|--------------|--|
| ORIGINAL     |  |

(1)

.X ±0.25 .XX ±0.13 .XXX ±0.05

NOTES:

MATERIAL: HOUSING: SHELL: CONTACT:

THERMOPLASTIC POLYESTER, UL94V-0 STEEL, TIN PLATED COPPER ALLOY, 30µ" GOLD PLATED

30A (CURRENT) POWER/CO-AX CONTACT RATING: (IF PRESENT) SIGNAL CONTACT CURRENT RATING: 5A PER CONTACT SIGNAL CONTACT RESISTANCE:  $10m\Omega$  MAX. **INSULATOR RESISTANCE:** 

DIELECTRIC WITHSTANDING VOLTAGE:

**OPERATING TEMPERATURE:** 

5000MΩ min.

1000V AC rms

-55°C ~ 125°C

|                   |                                      | SW REFERENCE NO.: 629 COMBO ASSEMBLY                                   |                                 |            |       |
|-------------------|--------------------------------------|------------------------------------------------------------------------|---------------------------------|------------|-------|
|                   | COMBINATION                          | DRAWN: C.B                                                             | DATE: JAN. 01/20                | 19         |       |
|                   |                                      | CHECKED:                                                               | DATE:                           |            |       |
|                   | EDAC INC                             | THESE DRAWINGS AND SPECIFICATIONS<br>ARE THE PROPERTY OF EDAC INC.,AND | SCALE: (IN C.A.D. 1:1)          | SHEET 1 OF | 2     |
| YOUR CONNECTION T |                                      | SHALL NOT BE REPRODUCED, OR COPIED<br>OR USED AS THE BASIS FOR THE     | DRAWING NUMBER: 629-9W4-640-3TD |            | ISSUE |
|                   | YOUR CONNECTION TO QUALITY & SERVICE | MANUFACTURE OR SALE OF APPARATUS<br>WITHOUT WRITTEN PERMISSION.        | PART NUMBER: 629-9W4-           | 640-3TD    | 1     |