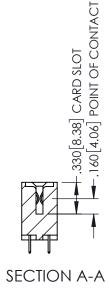

<u>Contact Dimensions:</u>
525-P.C. Tail .018 Sq.(0.46 Sq.) - Tail LG=.150(3.81)
.100 (2.54) Contact Spacing x .200 (5.08) Row Spacing

INSULATOR MATERIAL: THERMOPLASTIC PBT BLACK, UL 94V-0

CONTACT MATERIAL; COPPER TIN ALLOY CONTACT PLATING: GOLD ON THE MATING AREA, TIN PLATING ON THE CONTACT TAILS, NICKEL UNDERPLATE

YOUR CONNECTION TO QUALITY & SERVICE

345/395 SERIES CARD EDGE CONNECTOR

PART NUMBER: 395-056-525-208

| ACAD REFERENCE NO. 345-ENG-MASTER |                 |           |  |
|-----------------------------------|-----------------|-----------|--|
| DRAWN: R.STA.MONICA               | DATE: <b>MA</b> | Y.16/2017 |  |
| CHECKED:                          | DATE:           |           |  |
| SCALE: 1:1                        | SHEET 1         | OF 2      |  |
| DRAWING NUMBER                    |                 | ISSUE     |  |
| 345-ENG-MASTER                    | 1               |           |  |