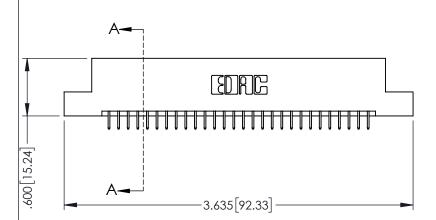

<u>Contact Dimensions:</u>
525-P.C. Tail .018 Sq.(0.46 Sq.) - Tail LG=.150(3.81)
.100 (2.54) Contact Spacing x .200 (5.08) Row Spacing

INSULATOR MATERIAL: THERMOPLASTIC PBT BLACK, UL 94V-0

CONTACT MATERIAL; COPPER TIN ALLOY CONTACT PLATING: GOLD ON THE MATING AREA, TIN PLATING ON THE CONTACT TAILS, NICKEL UNDERPLATE

YOUR CONNECTION TO QUALITY & SERVICE

345/395 SERIES CARD EDGE CONNECTOR

PART NUMBER: 395-056-525-208

| ACAD REFERENCE NO. 345-ENG-MASTER |                 |           |  |
|-----------------------------------|-----------------|-----------|--|
| DRAWN: R.STA.MONICA               | DATE: <b>MA</b> | Y.16/2017 |  |
| CHECKED:                          | DATE:           |           |  |
| SCALE: 1:1                        | SHEET 1         | OF 2      |  |
| DRAWING NUMBER                    |                 | ISSUE     |  |
| 345-ENG-MASTER                    | 1               |           |  |