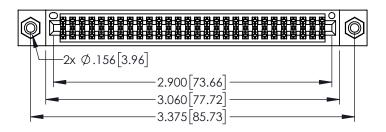

<u>Contact Dimensions:</u>
525-P.C. Tail .018 Sq.(0.46 Sq.) - Tail LG=.150(3.81)
.100 (2.54) Contact Spacing x .200 (5.08) Row Spacing

INSULATOR MATERIAL: THERMOPLASTIC PBT BLACK, UL 94V-0

CONTACT MATERIAL; COPPER TIN ALLOY CONTACT PLATING: GOLD ON THE MATING AREA, TIN PLATING ON THE CONTACT TAILS, NICKEL UNDERPLATE

YOUR CONNECTION TO QUALITY & SERVICE

345/395 SERIES CARD EDGE CONNECTOR

PART NUMBER: 395-056-525-208

| ACAD REFERENCE NO. 345-ENG-MASTER |                 |           |  |
|-----------------------------------|-----------------|-----------|--|
| DRAWN: R.STA.MONICA               | DATE: <b>MA</b> | Y.16/2017 |  |
| CHECKED:                          | DATE:           |           |  |
| SCALE: 1:1                        | SHEET 1         | OF 2      |  |
| DRAWING NUMBER                    |                 | ISSUE     |  |
| 345-ENG-MASTER                    | 1               |           |  |