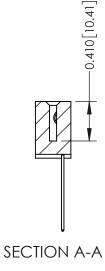

## **Contact Detail**

541-Wire Wrap .025 Sq.(0.64 Sq.) - Tail LG=.760(19.30) .100 [2.54] Contact Spacing x .200 [5.08] Row Spacing