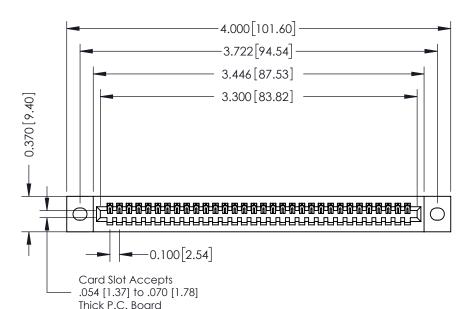

## **See Accompanying Pages for:**

- **Contact Bend Details**
- **Mounting Options**

342 / 392 Card Edge Connector Part Number: 392-032-541-102

YOUR CONNECTION TO QUALITY & SERVICE

342 ENG MASTER J.LEE DATE: OCT. 06/09 SHEET 1 OF 3