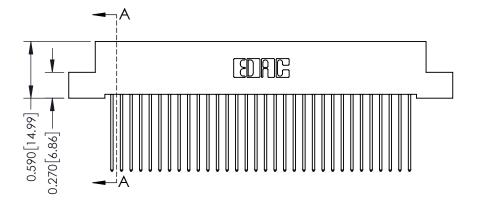

## **Contact Detail**

541-Wire Wrap .025 Sq.(0.64 Sq.) - Tail LG=.760(19.30) .100 [2.54] Contact Spacing x .200 [5.08] Row Spacing