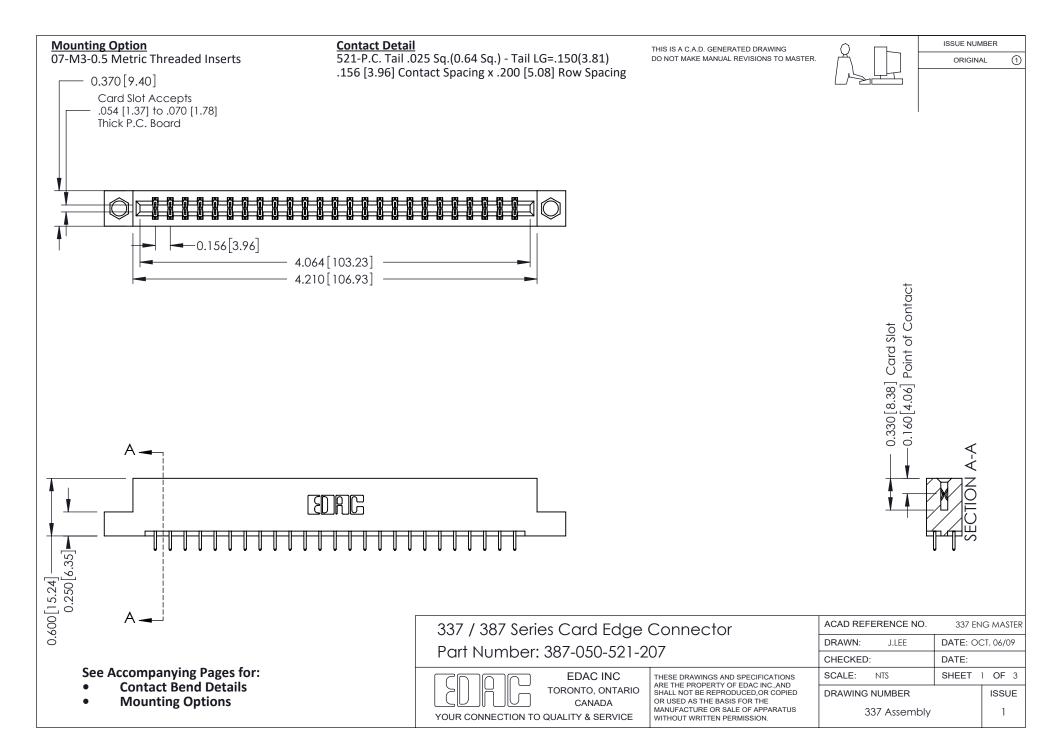

ISSUE NUMBER

ORIGINAL

1



| 337 / 387 Series Card Edge Connector<br>Contact Bend Detail           |                                                                                                                                                                                                  | ACAD REFERENCE NO. 337 E |                  | G MASTER      |
|-----------------------------------------------------------------------|--------------------------------------------------------------------------------------------------------------------------------------------------------------------------------------------------|--------------------------|------------------|---------------|
|                                                                       |