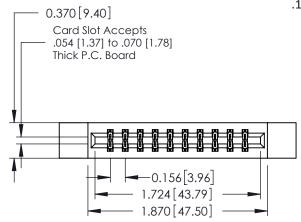

ISSUE NUMBER

ORIGINAL

1

**See Accompanying Pages for:** 

- **Contact Bend Details**
- **Mounting Options**

| 337 / 387 Series Card Edge Connector |
|--------------------------------------|
| Part Number: 387-020-523-212         |