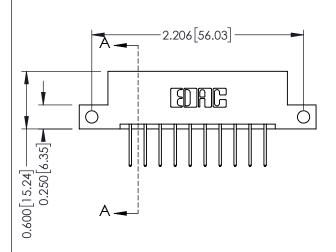

**Mounting Option** 

12-.128 (3.25) Dia. Side Mounting Holes

**Contact Detail** 

523-P.C. Tail .025 Sq.(0.64 Sq.) - Tail LG=.390(9.91) .156 [3.96] Contact Spacing x .200 [5.08] Row Spacing

THIS IS A C.A.D. GENERATED DRAWING DO NOT MAKE MANUAL REVISIONS TO MASTER.