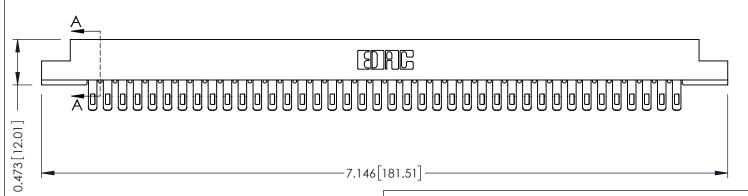

**Mounting Option** .128 (3.25) Dia. Mounting Holes **Contact Detail** 

Extender Board Bend (Code 400 Contacts) .156 [3.96] Contact Spacing x .200 [5.08] Row Spacing

THIS IS A C.A.D. GENERATED DRAWING DO NOT MAKE MANUAL REVISIONS TO MASTER.

ORIGINAL

SECTION A-A

.095 [2.41] Point of Contact (FROM BTM OF SLOT)

Card Slot Accepts .054 [1.37] to .070 [1.78] Thick P.C. Board

**See Accompanying Pages for:** 

- **Contact Bend Details**
- **Mounting Options**