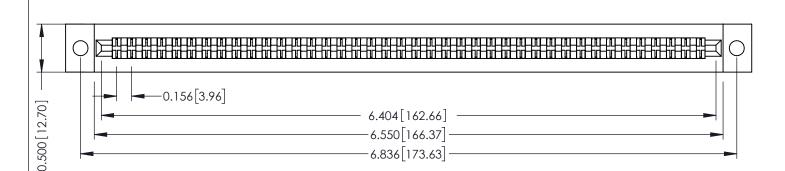

**Mounting Option** .128 (3.25) Dia. Mounting Holes **Contact Detail** 

Extender Board Bend (Code 400 Contacts) .156 [3.96] Contact Spacing x .200 [5.08] Row Spacing

THIS IS A C.A.D. GENERATED DRAWING DO NOT MAKE MANUAL REVISIONS TO MASTER.

307 / 357 Card Edge Connector Part Number: 357-080-455-202

**EDAC INC** TORONTO, ONTARIO CANADA

THESE DRAWINGS AND SPECIFICATIONS ARE THE PROPERTY OF EDAC INC.,AND SHALL NOT BE REPRODUCED, OR COPIED OR USED AS THE BASIS FOR THE MANUFACTURE OR SALE OF APPARATUS WITHOUT WRITTEN PERMISSION.