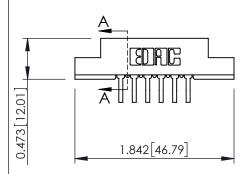

## **See Accompanying Pages for:**

- Contact Bend Details
- Mounting Options

SECTION A-A

307 ENG MASTER

DATE: AUG. 11/09

SHEET 1 OF 3

| 307 / 357 Card Edge Connector<br>Part Number: 357-006-558-108 |                  |                                                                                                                                                                                                 | ACAD REFERENCE NO. |   |
|---------------------------------------------------------------|------------------|-------------------------------------------------------------------------------------------------------------------------------------------------------------------------------------------------|--------------------|---|
|                                                               |                  |                                                                                                                                                                                                 | DRAWN: J.LEE       | Ī |
|                                                               |                  |                                                                                                                                                                                                 | CHECKED:           | Ĺ |
| EDAC INC TORONTO, ONTAF                                       |                  | THESE DRAWINGS AND SPECIFICATIONS ARE THE PROPERTY OF EDAC INCAND SHALL NOT BE REPRODUCED.OR COPIED OR USED AS THE BASIS FOR THE MANUFACTURE OR SALE OF APPARATUS E WITHOUT WRITTEN PERMISSION. | SCALE: NTS         |   |
|                                                               | TORONTO, ONTARIO |                                                                                                                                                                                                 | DRAWING NUMBER     |   |
| OUR CONNECTION TO                                             | 0711171271       |                                                                                                                                                                                                 | 307 Assembly       |   |