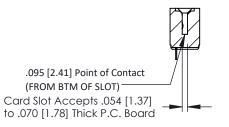

Mounting Option
#4-40 Unified Threaded Inserts

**Contact Detail** 

90 Degree Bend (Code 545 Contacts)

.156 [3.96] Contact Spacing x .200 [5.08] Row Spacing

THIS IS A C.A.D. GENERATED DRAWING DO NOT MAKE MANUAL REVISIONS TO MAKE