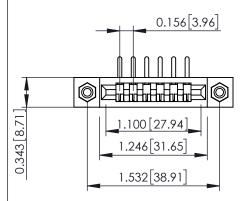

Mounting Option
#4-40 Unified Threaded Inserts

**Contact Detail** 

90 Degree Bend (Code 545 Contacts)

.156 [3.96] Contact Spacing x .200 [5.08] Row Spacing

THIS IS A C.A.D. GENERATED DRAWING DO NOT MAKE MANUAL REVISIONS TO MAKE

## **See Accompanying Pages for:**

- Contact Bend Details
- Mounting Options

SECTION A-A

307 ENG MASTER

DATE: AUG. 11/09

SHEET 1 OF 3

| 307 / 357 Card Edge Connector<br>Part Number: 357-006-558-108 |                  |                                                                                                                                                                                                 | ACAD REFERENCE NO. |   |
|---------------------------------------------------------------|------------------|-------------------------------------------------------------------------------------------------------------------------------------------------------------------------------------------------|--------------------|---|
|                                                               |                  |                                                                                                                                                                                                 | DRAWN: J.LEE       | Ī |
|                                                               |                  |                                                                                                                                                                                                 | CHECKED:           | Ĺ |
| EDAC INC TORONTO, ONTAF                                       |                  | THESE DRAWINGS AND SPECIFICATIONS ARE THE PROPERTY OF EDAC INCAND SHALL NOT BE REPRODUCED.OR COPIED OR USED AS THE BASIS FOR THE MANUFACTURE OR SALE OF APPARATUS E WITHOUT WRITTEN PERMISSION. | SCALE: NTS         |   |
|                                                               | TORONTO, ONTARIO |                                                                                                                                                                                                 | DRAWING NUMBER     |   |
| OUR CONNECTION TO                                             | 0711171271       |                                                                                                                                                                                                 | 307 Assembly       |   |