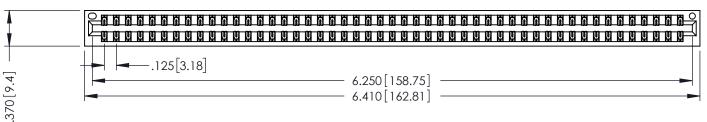

THIS IS A C.A.D. GENERATED DRAWING DO NOT MAKE MANUAL REVISIONS TO MASTER.

ISSUE NUMBER

ORIGINAL

1

600 [15.24] EDAC

> 346/396 SERIES CARD EDGE CONNECTOR PART NUMBER: 346-098-560-201

YOUR CONNECTION TO QUALITY & SERVICE

ACAD REFERENCE NO.

.330 [8.38] Slot Depth .160 [4.06] Point of Contact

346-ENG-MASTER

SECTION A-A

346-ENG-MASTER

INSULATOR MATERIAL: THERMOPLASTIC POLYESTER, UL 94V-0 CONTACT MATERIAL; COPPER, NICKEL, TIN ALLOY CA-725 CONTACT PLATING: GOLD ON THE MATING AREA, TIN-LEAD ON THE CONTACT TAILS, NICKEL UNDERPLATE