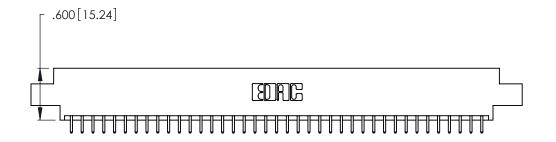

<u>Contact Dimensions:</u>
521-P.C. Tail .025 Sq. (0.64 Sq.) - Tail LG. =.150 (3.81)
.125 (3.18) Contact Spacing x .250 (6.35) Row Spacing -5.420[137.67]-- 5.160[131.06] *-*- 5.000 [127] **-**

THIS IS A C.A.D. GENERATED DRAWING DO NOT MAKE MANUAL REVISIONS TO MASTER.

Card Slot Accepts .054 [1.37] to .070 [1.78] Thick P.C. Board .330 [8.38] Card Slot .160 [4.07] Point of Contact

INSULATOR MATERIAL: THERMOPLASTIC POLYESTER, UL 94V-0 CONTACT MATERIAL; COPPER, NICKEL, TIN\_ALLOY CA-725

.370 [9.4]

CONTACT PLATING: GOLD ON THE MATING AREA, TIN-LEAD ON THE CONTACT TAILS, NICKEL UNDERPLATE

| 346/396 SERIES CARD EDGE CONNECTO | )R |
|-----------------------------------|----|
| PART NUMBER: 346-078-521-807      |    |