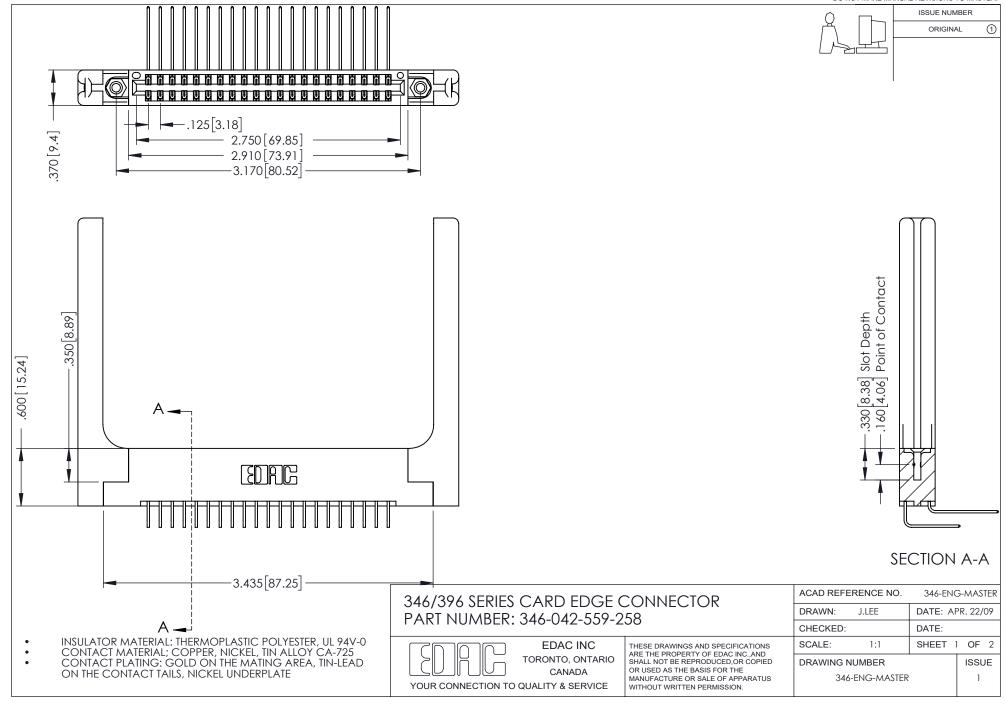

## **Contact Code 556**

INSULATOR MATERIAL: THERMOPLASTIC POLYESTER, UL 94V-0 CONTACT MATERIAL; COPPER, NICKEL, TIN ALLOY CA-725 CONTACT PLATING: GOLD ON THE MATING AREA, TIN-LEAD

ON THE CONTACT TAILS, NICKEL UNDERPLATE

## 346/396 SERIES CARD EDGE CONNECTOR CONTACT CODE 555,556,558,559,560 DIMENSIONS

YOUR CONNECTION TO QUALITY & SERVICE

**EDAC INC** TORONTO, ONTARIO CANADA

THESE DRAWINGS AND SPECIFICATIONS ARE THE PROPERTY OF EDAC INC.,AND SHALL NOT BE REPRODUCED, OR COPIED OR USED AS THE BASIS FOR THE MANUFACTURE OR SALE OF APPARATUS WITHOUT WRITTEN PERMISSION.