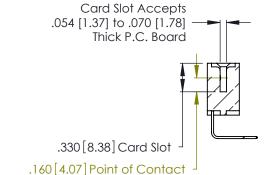

Contact Dimensions:
558-90 Degree Bend (Code 541 Contacts)
See Sheet 2 for Contact Code 555, 556, 558, 559, 560 Dimensions

.600 [15.24]  THIS IS A C.A.D. GENERATED DRAWING DO NOT MAKE MANUAL REVISIONS TO MASTER.

INSULATOR MATERIAL: THERMOPLASTIC POLYESTER, UL 94V-0 CONTACT MATERIAL; COPPER, NICKEL, TIN ALLOY CA-725

CONTACT PLATING: GOLD ON THE MATING AREA, TIN-LEAD ON THE CONTACT TAILS, NICKEL UNDERPLATE

| 346/396 SERIES CARD EDGE CONNECTOR |
|------------------------------------|
| PART NUMBER: 346-027-558-104       |