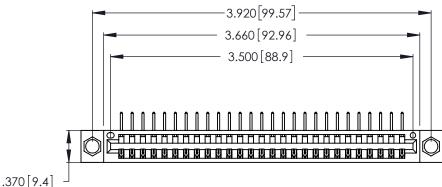

Contact Dimensions:
558-90 Degree Bend (Code 541 Contacts)
See Sheet 2 for Contact Code 555, 556, 558, 559, 560 Dimensions

.600 [15.24]  THIS IS A C.A.D. GENERATED DRAWING DO NOT MAKE MANUAL REVISIONS TO MASTER.

INSULATOR MATERIAL: THERMOPLASTIC POLYESTER, UL 94V-0 CONTACT MATERIAL; COPPER, NICKEL, TIN ALLOY CA-725

CONTACT PLATING: GOLD ON THE MATING AREA, TIN-LEAD ON THE CONTACT TAILS, NICKEL UNDERPLATE

| 346/396 SERIES CARD EDGE CONNECTOR |
|------------------------------------|
| PART NUMBER: 346-027-558-104       |