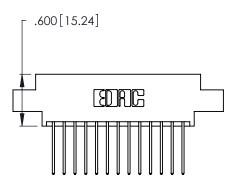

THIS IS A C.A.D. GENERATED DRAWING DO NOT MAKE MANUAL REVISIONS TO MASTER.

1

| 346/396 SERIES CARD EDGE CONNECTOR |
|------------------------------------|
| PART NUMBER: 346-026-540-804       |

**EDAC INC** TORONTO, ONTARIO CANADA