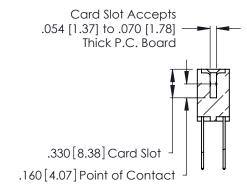

THIS IS A C.A.D. GENERATED DRAWING DO NOT MAKE MANUAL REVISIONS TO MASTER.

ISSUE NUMBER

ORIGINAL

1

**Contact Code 555** 

Contact Code 556

**Contact Code 558** 

**Contact Code 559** 

**Contact Code 560** 

INSULATOR MATERIAL: THERMOPLASTIC POLYESTER, UL 94V-0 CONTACT MATERIAL; COPPER, NICKEL, TIN ALLOY CA-725 CONTACT PLATING: GOLD ON THE MATING AREA, TIN-LEAD

ON THE CONTACT TAILS, NICKEL UNDERPLATE

346/396 SERIES CARD EDGE CONNECTOR CONTACT CODE 555,556,558,559,560 DIMENSIONS

YOUR CONNECTION TO QUALITY & SERVICE

**EDAC INC** TORONTO, ONTARIO CANADA

THESE DRAWINGS AND SPECIFICATIONS ARE THE PROPERTY OF EDAC INC.,AND SHALL NOT BE REPRODUCED, OR COPIED OR USED AS THE BASIS FOR THE MANUFACTURE OR SALE OF APPARATUS WITHOUT WRITTEN PERMISSION.