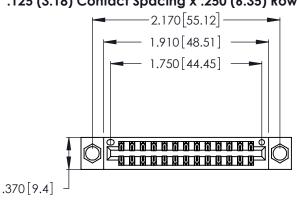

<u>Contact Dimensions:</u>
540-Wire Wrap .025 Sq. (0.64 Sq.) - Tail LG. =.560 (14.22)
.125 (3.18) Contact Spacing x .250 (6.35) Row Spacing

- INSULATOR MATERIAL: THERMOPLASTIC POLYESTER, UL 94V-0 CONTACT MATERIAL; COPPER, NICKEL, TIN ALLOY CA-725
- CONTACT PLATING: GOLD ON THE MATING AREA, TIN-LEAD ON THE CONTACT TAILS, NICKEL UNDERPLATE

THIS IS A C.A.D. GENERATED DRAWING DO NOT MAKE MANUAL REVISIONS TO MASTER.

1

| 346/396 SERIES CARD EDGE CONNECTOR |
|------------------------------------|
| PART NUMBER: 346-026-540-804       |

**EDAC INC** TORONTO, ONTARIO CANADA