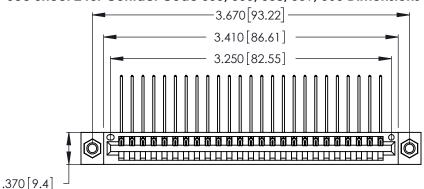

346/396 SERIES CARD EDGE CONNECTOR PART NUMBER: 346-025-559-607

**EDAC INC** TORONTO, ONTARIO CANADA

THESE DRAWINGS AND SPECIFICATIONS ARE THE PROPERTY OF EDAC INC.,AND SHALL NOT BE REPRODUCED, OR COPIED OR USED AS THE BASIS FOR THE MANUFACTURE OR SALE OF APPARATUS WITHOUT WRITTEN PERMISSION.

Contact Dimensions:
559-90 Degree Bend (Code 541 Contacts)
See Sheet 2 for Contact Code 555, 556, 558, 559, 560 Dimensions

.600 [15.24]

Card Slot Accepts .054 [1.37] to .070 [1.78] Thick P.C. Board .330 [8.38] Card Slot

.160 [4.07] Point of Contact

- INSULATOR MATERIAL: THERMOPLASTIC POLYESTER, UL 94V-0 CONTACT MATERIAL; COPPER, NICKEL, TIN ALLOY CA-725
- CONTACT PLATING: GOLD ON THE MATING AREA, TIN-LEAD ON THE CONTACT TAILS, NICKEL UNDERPLATE