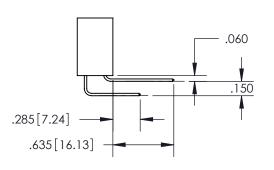

ISSUE NUMBER ORIGINAL 1

**Contact Code 558** 

Contact Code 559

**Contact Code 560** 

- INSULATOR MATERIAL: THERMOPLASTIC POLYESTER, UL 94V-0
- DAP MATERIAL AVAILABLE UPON REQUEST
- CONTACT MATERIAL; COPPER ALLOY

CONTACT PLATING: GOLD ON THE MATING AREA, TIN PLATING ON THE CONTACT TAILS, NICKEL UNDERPLATE

\*FOR ALL OTHER SPECIFICATIONS REFER TO SHEET 3\*

## 345/395 SERIES CARD EDGE CONNECTOR CONTACT CODE 555,556,558,559,560 DIMENSIONS

YOUR CONNECTION TO QUALITY & SERVICE

**EDAC INC** TORONTO, ONTARIO CANADA

THESE DRAWINGS AND SPECIFICATIONS ARE THE PROPERTY OF EDAC INC.,AND SHALL NOT BE REPRODUCED, OR COPIED OR USED AS THE BASIS FOR THE MANUFACTURE OR SALE OF APPARATUS WITHOUT WRITTEN PERMISSION.