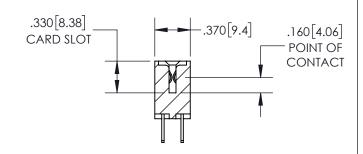

## <u>Contact Dimensions:</u> 500-Wire Hole .050x.025(1.27x0.64) - Tail LG=.260(6.60) .100 (2.54) Contact Spacing x .200 (5.08) Row Spacing

INSULATOR MATERIAL: THERMOPLASTIC PBT, UL 94V-0 CONTACT MATERIAL; COPPER TIN ALLOY CONTACT PLATING: GOLD ON THE MATING AREA, TIN PLATING ON THE CONTACT TAILS, NICKEL UNDERPLATE

ISSUE NUMBER ORIGINAL 1

**Contact Code 558** 

Contact Code 559

**Contact Code 560** 

- INSULATOR MATERIAL: THERMOPLASTIC POLYESTER, UL 94V-0
- DAP MATERIAL AVAILABLE UPON REQUEST
- CONTACT MATERIAL; COPPER ALLOY

CONTACT PLATING: GOLD ON THE MATING AREA, TIN PLATING ON THE CONTACT TAILS, NICKEL UNDERPLATE

\*FOR ALL OTHER SPECIFICATIONS REFER TO SHEET 3\*