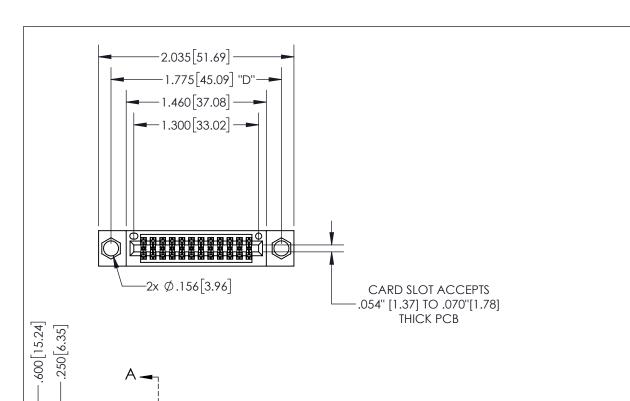

345/395 SERIES CARD EDGE CONNECTOR PART NUMBER: 345-024-500-504

YOUR CONNECTION TO QUALITY & SERVICE

**EDAC INC** TORONTO, ONTARIO CANADA

ARE THE PROPERTY OF EDAC INC.,AND SHALL NOT BE REPRODUCED, OR COPIED OR USED AS THE BASIS FOR THE MANUFACTURE OR SALE OF APPARATUS WITHOUT WRITTEN PERMISSION.

THESE DRAWINGS AND SPECIFICATIONS

|  | ACAD REFERENCE NO.  | 345-ENC | G-MASTER  |
|--|---------------------|---------|-----------|
|  | DRAWN: R.STA.MONICA | DATEMA  | Y.16/2017 |
|  | CHECKED:            | DATE:   |           |
|  | SCALE: 1:1          | SHEET   | OF 2      |
|  | DRAWING NUMBER      |         | ISSUE     |
|  | 345-ENG-MASTER      |         | 1         |