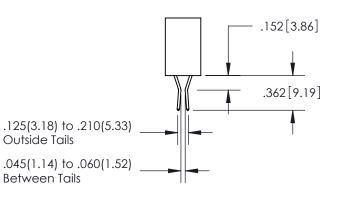

ISSUE NUMBER ORIGINAL 1

**Contact Code 558** 

Contact Code 559

**Contact Code 560** 

- INSULATOR MATERIAL: THERMOPLASTIC POLYESTER, UL 94V-0
- DAP MATERIAL AVAILABLE UPON REQUEST
- CONTACT MATERIAL; COPPER ALLOY

## 345/395 SERIES CARD EDGE CONNECTOR CONTACT CODE 555,556,558,559,560 DIMENSIONS

YOUR CONNECTION TO QUALITY & SERVICE

**EDAC INC** TORONTO, ONTARIO CANADA

THESE DRAWINGS AND SPECIFICATIONS ARE THE PROPERTY OF EDAC INC.,AND SHALL NOT BE REPRODUCED, OR COPIED OR USED AS THE BASIS FOR THE MANUFACTURE OR SALE OF APPARATUS WITHOUT WRITTEN PERMISSION.