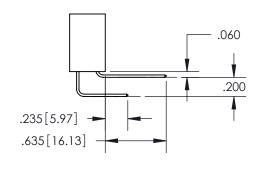

ISSUE NUMBER ORIGINAL 1

**Contact Code 558** 

Contact Code 559

**Contact Code 560** 

- INSULATOR MATERIAL: THERMOPLASTIC POLYESTER, UL 94V-0
- DAP MATERIAL AVAILABLE UPON REQUEST
- CONTACT MATERIAL; COPPER ALLOY

CONTACT PLATING: GOLD ON THE MATING AREA, TIN PLATING ON THE CONTACT TAILS, NICKEL UNDERPLATE

\*FOR ALL OTHER SPECIFICATIONS REFER TO SHEET 3\*

## 345/395 SERIES CARD EDGE CONNECTOR CONTACT CODE 555,556,558,559,560 DIMENSIONS

YOUR CONNECTION TO QUALITY & SERVICE

**EDAC INC** TORONTO, ONTARIO CANADA

THESE DRAWINGS AND SPECIFICATIONS ARE THE PROPERTY OF EDAC INC.,AND SHALL NOT BE REPRODUCED, OR COPIED OR USED AS THE BASIS FOR THE MANUFACTURE OR SALE OF APPARATUS WITHOUT WRITTEN PERMISSION.