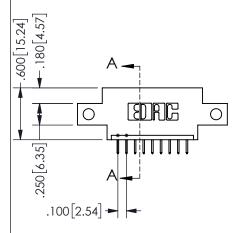

## SECTION A-A

345/395 SERIES CARD EDGE CONNECTOR PART NUMBER: 345-009-524-612

**EDAC INC** TORONTO, ONTARIO CANADA

THESE DRAWINGS AND SPECIFICATIONS ARE THE PROPERTY OF EDAC INC.,AND SHALL NOT BE REPRODUCED, OR COPIED OR USED AS THE BASIS FOR THE MANUFACTURE OR SALE OF APPARATUS WITHOUT WRITTEN PERMISSION.

| ACAD REFERENCE NO.  | 345-ENG-MASTER   |
|---------------------|------------------|
| DRAWN: R.STA.MONICA | DATE:MAY.16/2017 |
| CHECKED:            | DATE:            |
| SCALE: NTS          | SHEET 1 OF 2     |
| DRAWING NUMBER      | ISSUE            |
| 345-ENG-MASTER      | 1                |
|                     |                  |