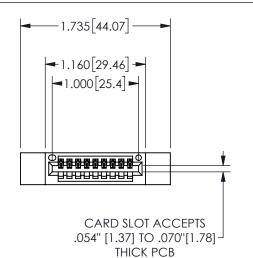

## SECTION A-A

345/395 SERIES CARD EDGE CONNECTOR PART NUMBER: 345-009-524-612

**EDAC INC** TORONTO, ONTARIO CANADA

THESE DRAWINGS AND SPECIFICATIONS ARE THE PROPERTY OF EDAC INC.,AND SHALL NOT BE REPRODUCED, OR COPIED OR USED AS THE BASIS FOR THE MANUFACTURE OR SALE OF APPARATUS WITHOUT WRITTEN PERMISSION.

| ACAD REFERENCE NO.  | 345-ENG-MASTER   |
|---------------------|------------------|
| DRAWN: R.STA.MONICA | DATE:MAY.16/2017 |
| CHECKED:            | DATE:            |
| SCALE: NTS          | SHEET 1 OF 2     |
| DRAWING NUMBER      | ISSUE            |
| 345-ENG-MASTER      | 1                |
|                     |                  |