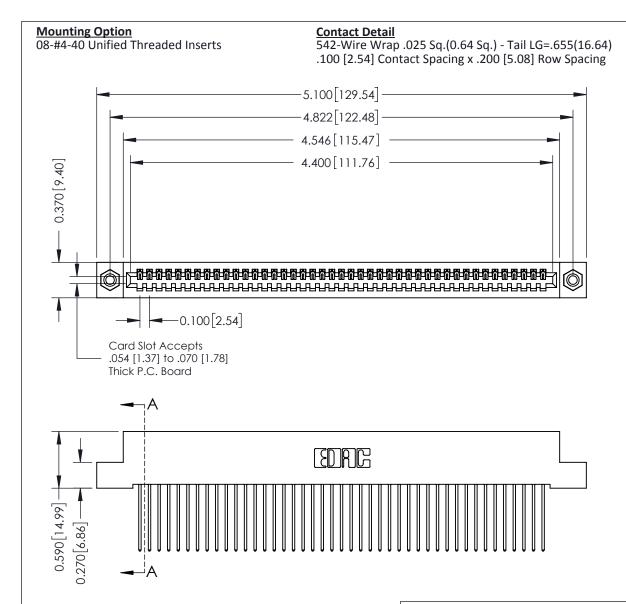

0.410[10.41] **SECTION A-A** 

**See Accompanying Pages for:** 

- **Contact Bend Details**
- **Mounting Options**

342 / 392 Card Edge Connector Part Number: 342-043-542-108

YOUR CONNECTION TO QUALITY & SERVICE