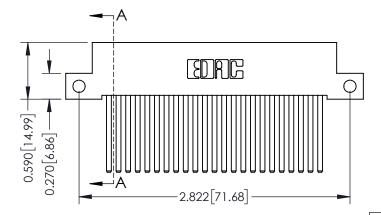

**Mounting Option** 

12-.128 (3.25) Dia. Side Mounting Holes

**Contact Detail** 

544-Wire Wrap .050x.025(1.27x0.64) - Tail LG=.760(19.30) DO NOT MAKE MANUAL REVISIONS TO MASTER .100 [2.54] Contact Spacing x .200 [5.08] Row Spacing

0.410[10.41]





## 342 / 392 Card Edge Connector Part Number: 342-023-544-112

YOUR CONNECTION TO QUALITY & SERVICE

|    | DRAWN: J.LEE   | DATE: OCT. 06/09  DATE:  SHEET 1 OF 3  ISSUE |        |
|----|----------------|----------------------------------------------|--------|
|    | CHECKED:       | DATE:                                        |        |
| 5  | SCALE: NTS     | SHEET                                        | 1 OF 3 |
| ED | DRAWING NUMBER |                                              | ISSUE  |
| S  | 342 Assembly   |                                              | 1      |

**SECTION A-A** 

342 ENG MASTER

## **See Accompanying Pages for:**

- **Contact Bend Details**
- **Mounting Options**

THIS IS A C.A.D. GENERATED DRAWING DO NOT MAKE MANUAL REVISIONS TO MASTER. ISSUE NUMBER

ORIGIN