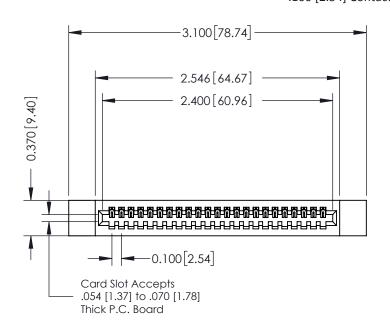

## 342 / 392 Card Edge Connector Part Number: 342-023-544-112

YOUR CONNECTION TO QUALITY & SERVICE

|    | DRAWN: J.LEE   | DATE: OCT. 06/09  DATE:  SHEET 1 OF 3  ISSUE |        |
|----|----------------|----------------------------------------------|--------|
|    | CHECKED:       | DATE:                                        |        |
| 5  | SCALE: NTS     | SHEET                                        | 1 OF 3 |
| ED | DRAWING NUMBER |                                              | ISSUE  |
| S  | 342 Assembly   |                                              | 1      |