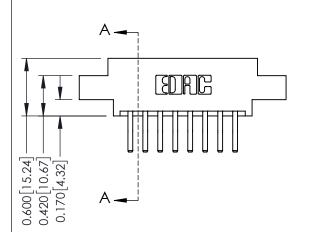

## **Contact Detail**

560-Extender Board Bend (Code 523 Contacts) .156 [3.96] Contact Spacing x .200 [5.08] Row Spacing

THIS IS A C.A.D. GENERATED DRAWING DO NOT MAKE MANUAL REVISIONS TO MASTER.

ISSUE NUMBER