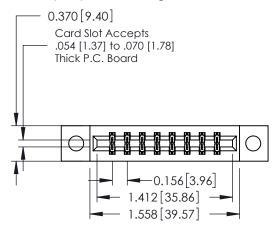

## **Mounting Option**

04-.156 (3.96) Dia. Mounting Holes



## **Contact Detail**

560-Extender Board Bend (Code 523 Contacts) .156 [3.96] Contact Spacing x .200 [5.08] Row Spacing

THIS IS A C.A.D. GENERATED DRAWING DO NOT MAKE MANUAL REVISIONS TO MASTER.



ISSUE NUMBER

ORIGINAL

1





## **See Accompanying Pages for:**

- **Contact Bend Details**
- **Mounting Options**

| 337 / 387 Series Card Edge Connector |
|--------------------------------------|
| Part Number: 337-016-560-804         |



**EDAC INC** TORONTO, ONTARIO CANADA

THESE DRAWINGS AND SPECIFICATIONS ARE THE PROPERTY OF EDAC INC., AND SHALL NOT BE REPRODUCED, OR COPIED OR USED AS THE BASIS FOR THE MANUFACTURE OR SALE OF APPARATUS WITHOUT WRITTEN PERMISSION.

| ACAD REFERENCE NO. | 337 ENG MASTER   |
|--------------------|------------------|
| DRAWN: J.LEE       | DATE: OCT. 06/