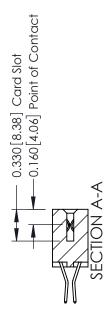

## **Contact Detail**

560-Extender Board Bend (Code 523 Contacts) .156 [3.96] Contact Spacing x .200 [5.08] Row Spacing

THIS IS A C.A.D. GENERATED DRAWING DO NOT MAKE MANUAL REVISIONS TO MASTER.

ISSUE NUMBER