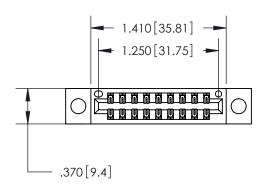

846/896 SERIES HIGH TEMP CARD EDGE CONNECTOR PART NUMBER: 896-018-555-204

**EDAC INC** TORONTO, ONTARIO CANADA

THESE DRAWINGS AND SPECIFICATIONS ARE THE PROPERTY OF EDAC INC.,AND SHALL NOT BE REPRODUCED, OR COPIED OR USED AS THE BASIS FOR THE MANUFACTURE OR SALE OF APPARATUS WITHOUT WRITTEN PERMISSION.

| ACAD REFERENCE NO. | 846-ENG-MASTER   |
|--------------------|------------------|
| DRAWN: J.LEE       | DATE: APR. 22/09 |
| CHECKED:           | DATE:            |
| SCALE: 1:1         | SHEET 1 OF 2     |
| DRAWING NUMBER     | ISSUE            |
| 846-FNG-MASTE      | R 1 1            |