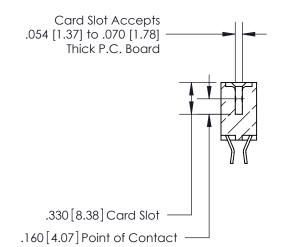

**Contact Code 560** 

INSULATOR MATERIAL: THERMOPLASTIC POLYESTER, UL 94V-0 CONTACT MATERIAL; COPPER, NICKEL, TIN ALLOY CA-725 CONTACT PLATING: GOLD ON THE MATING AREA, TIN-LEAD ON THE CONTACT TAILS, NICKEL UNDERPLATE

**Contact Code 558** 

## 846/896 SERIES HIGH TEMP CARD EDGE CONNECTOR CONTACT CODE 555,556,558,559,560 DIMENSIONS

.150 [3.81]

YOUR CONNECTION TO QUALITY & SERVICE

**Contact Code 559** 

**EDAC INC** TORONTO, ONTARIO CANADA

THESE DRAWINGS AND SPECIFICATIONS ARE THE PROPERTY OF EDAC INC.,AND SHALL NOT BE REPRODUCED, OR COPIED OR USED AS THE BASIS FOR THE MANUFACTURE OR SALE OF APPARATUS WITHOUT WRITTEN PERMISSION.