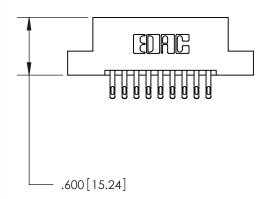

<u>Contact Dimensions:</u> 555-Extender Board Bend (Code 500 Contacts) See Sheet 2 for Contact Code 555, 556, 558, 559, 560 Dimensions

THIS IS A C.A.D. GENERATED DRAWING DO NOT MAKE MANUAL REVISIONS TO MASTER.

THIS IS A C.A.D. GENERATED DRAWING DO NOT MAKE MANUAL REVISIONS TO MASTER.

ISSUE NUMBER

.165[4.19]

.375 [9.54]

ORIGINAL

1

.060 [1.52] .125(3.18) to .210(5.33) **Outside Tails** .125(3.18) to .210(5.33) **Outside Tails** 