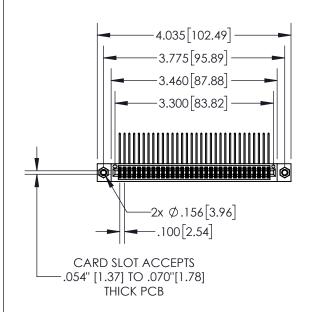

| 845/895 SERIES HIGH TEMP CARD EDGE CONNECTOR |                                                                                                 |                                                                       | ACAD REFERENCE NO. 845-ENG-MASTER |              |                 |          |   |
|----------------------------------------------|-------------------------------------------------------------------------------------------------|-----------------------------------------------------------------------|-----------------------------------|--------------|-----------------|----------|---|
|                                              |                                                                                                 |                                                                       | DRAWN:                            | R.STA.MONICA | DATE: <b>MA</b> | Y.16/201 | 7 |
| I AKI NOMBEK. O                              | 73-004-330-007                                                                                  |                                                                       | CHECKE                            | D:           | DATE:           |          |   |
|                                              |                                                                                                 | THESE DRAWINGS AND SPECIFICATIONS                                     | SCALE:                            | 1:2          | SHEET '         | OF 2     |   |
|                                              | TORONTO, ONTARIO                                                                                | ARE THE PROPERTY OF EDAC INC., AND SHALL NOT BE REPRODUCED, OR COPIED | DRAWING                           | NUMBER       |                 | ISSUE    | ٦ |
| YOUR CONNECTION TO                           | CANADA OR USED AS THE BASIS FOR THE MANUFACTURE OR SALE OF APPARATL WITHOUT WRITTEN PERMISSION. |                                                                       | 845-ENG-MASTER                    |              |                 | 1        |   |