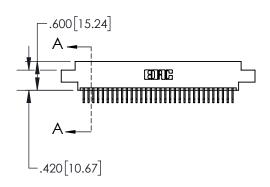

| .330[8.38]<br>CARD SLOT     |  |  |  |  |  |
|-----------------------------|--|--|--|--|--|
| 370[9.40]<br>SECTION A-A    |  |  |  |  |  |
| .160[4.06] POINT OF CONTACT |  |  |  |  |  |
|                             |  |  |  |  |  |