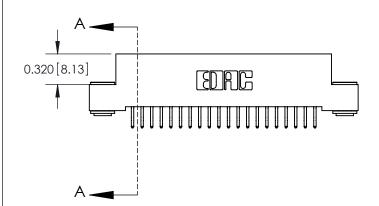

## **See Accompanying Pages for:**

- **Contact Bend Details**
- **Mounting Options**

842/892 Series High Temp Card Edge Connector Part Number: 892-040-556-203

| ACAD REFERENCE N | 842 ENG MASTER   |  |  |  |
|------------------|------------------|--|--|--|
| DRAWN: J.LEE     | DATE: OCT. 06/09 |  |  |  |
| CHECKED:         | DATE:            |  |  |  |
| SCALE: NTS       | SHEET 1 OF 3     |  |  |  |
| DRAWING NUMBER   | ISSUE            |  |  |  |