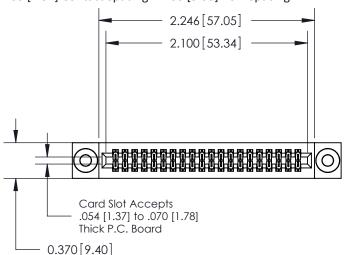

## **See Accompanying Pages for:**

- **Contact Bend Details**
- **Mounting Options**

842/892 Series High Temp Card Edge Connector Part Number: 892-040-556-203

| ACAD REFERENCE N | 842 ENG MASTER   |  |  |  |
|------------------|------------------|--|--|--|
| DRAWN: J.LEE     | DATE: OCT. 06/09 |  |  |  |
| CHECKED:         | DATE:            |  |  |  |
| SCALE: NTS       | SHEET 1 OF 3     |  |  |  |
| DRAWING NUMBER   | ISSUE            |  |  |  |