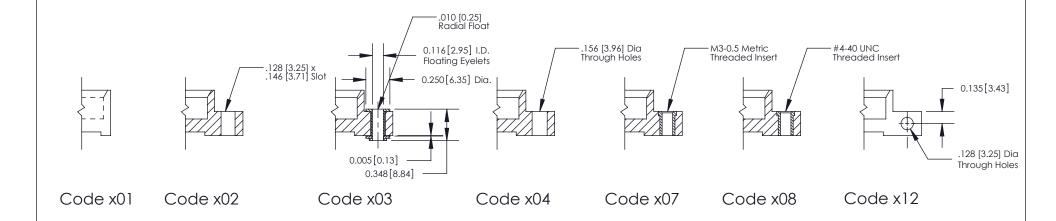

**Mounting Option** 

03-.116 (2.95) I.D. Floating Eyelets

THIS IS A C.A.D. GENERATED DRAWING DO NOT MAKE MANUAL REVISIONS TO MASTER

ISSUE NUMBER

ORIGINAL

1

| 842/892 Series High Temp Card Edge Con<br>Mounting Options                    | DRAWN: J.LEE                 |         |        |  |
|-------------------------------------------------------------------------------|------------------------------|---------|--------|--|
| EDAC INC THESE DRAWINGS AND SPECIFICATIONS ARE THE PROPERTY OF EDAC INC., AND |                              | SHEET 3 | 3 OF 3 |  |
|                                                                               | ED, OR COPIED DRAWING NUMBER |         | ISSUE  |  |
| YOUR CONNECTION TO QUALITY & SERVICE WITHOUT WRITTEN PERMISS                  |                              |         | 1      |  |