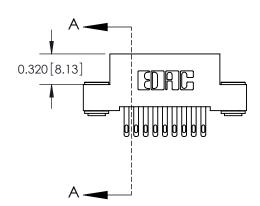

## **Contact Detail**

500-Wire Hole .050x.025(1.27x0.64) - Tail LG=.270(6.86) .100 [2.54] Contact Spacing x .200 [5.08] Row Spacing