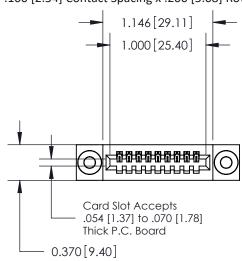

## **See Accompanying Pages for:**

- **Contact Bend Details**
- **Mounting Options**

.240 [6.10] Point of Contact-

842/892 Series High Temp Card Edge Connector Part Number: 892-009-500-103

YOUR CONNECTION TO QUALITY & SERVICE