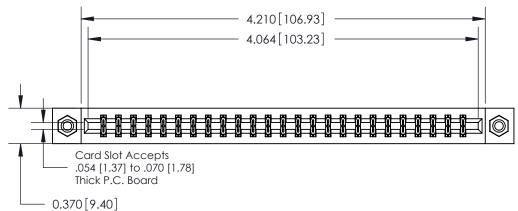

**Mounting Option Contact Detail** 

THIS IS A C.A.D. GENERATED DRAWING DO NOT MAKE MANUAL REVISIONS TO MASTER.

ISSUE NUMBER

ORIGINAL

08-#4-40 Unified Threaded Inserts

540-Wire Wrap .025 Sq.(0.64 Sq.) - Tail LG=.560(14.22) .156 [3.96] Contact Spacing x .200 [5.08] Row Spacing