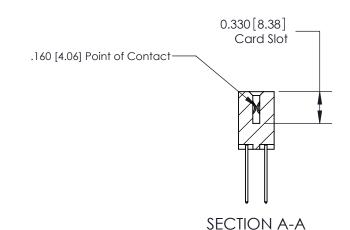

ISSUE NUMBER

ORIGINAL

1

|                     | 837/887 Series High Temp Card Edge Connector |                                                                      | ACAD REFERENCE | NO. 837 EN       | 837 ENG MASTER |  |
|---------------------|----------------------------------------------|----------------------------------------------------------------------|----------------|------------------|----------------|--|
| Contact Bend Detail |                                              | DRAWN: J.LEE                                                         | DATE: OC       | DATE: OCT. 06/09 |                |  |
|                     | Confact bend Defail                          |                                                                      | CHECKED:       | DATE:            | DATE:          |  |
|                     | EDAC INC THESE DRAWINGS AND SPECIFICATIONS   | SCALE: NTS                                                           | SHEET          | 2 <b>OF</b> 2    |                |  |
|                     | TORONTO, ONTARIO                             | CANADA OR USED AS THE BASIS FOR THE MANUFACTURE OR SALE OF APPARATUS | DRAWING NUMBER |                  | ISSUE          |  |
|                     | YOUR CONNECTION TO QUALITY & SERVICE         |                                                                      | 837 Assembly   |                  | 1              |  |