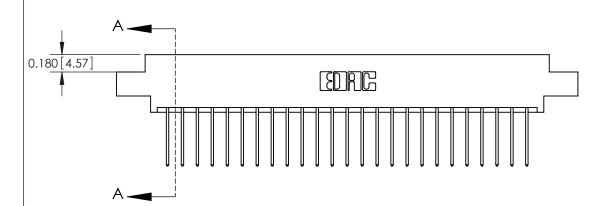

**See Accompanying Pages for:** 

**Contact Bend Details** 

837/887 Series High Temp Card Edge Connector Part Number: 887-050-540-808

|                    | EDAC INC          |  |  |
|--------------------|-------------------|--|--|
|                    | TORONTO, ONTARIO  |  |  |
|                    | CANADA            |  |  |
| YOUR CONNECTION TO | QUALITY & SERVICE |  |  |