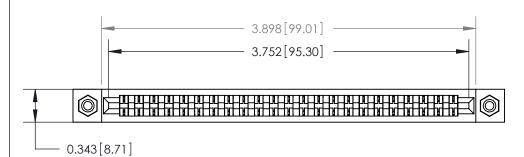

**Mounting Option** 

#4-40 Unified Threaded Inserts

**See Accompanying Page for:** 

**Contact Bend Details** 

807/857 Series High Temp Card Edge Connector Part Number: 857-023-441-108

| ACAD REFERENCE NO. 807 ENG MASTER |                  |
|-----------------------------------|------------------|
| DRAWN: J.LEE                      | DATE: AUG. 11/09 |
| CHECKED:                          | DATE:            |
| SCALE: NTS                        | SHEET 1 OF 2     |
| DRAWING NUMBER                    | ISSUE            |