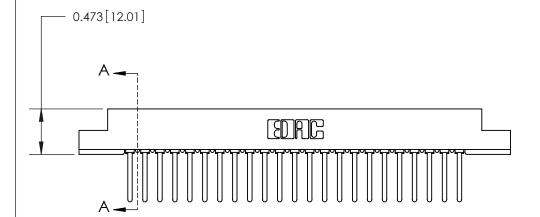

## **Contact Detail**

Wire Wrap .046x.014(1.17x0.36) - Tail LG=.495(12.57) .156 [3.96] Contact Spacing x .200 [5.08] Row Spacing

**SECTION A-A** 

.175 [4.45] Point of Contact (Measured from bottom of Card Slot)

**See Accompanying Page for:** 

**Contact Bend Details** 

807/857 Series High Temp Card Edge Connector Part Number: 857-023-441-108

| ACAD REFERENCE NO. 807 ENG MASTER |                  |
|-----------------------------------|------------------|
| DRAWN: J.LEE                      | DATE: AUG. 11/09 |
| CHECKED:                          | DATE:            |
| SCALE: NTS                        | SHEET 1 OF 2     |
| DRAWING NUMBER                    | ISSUE            |