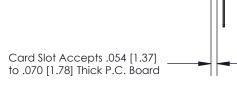

## **Contact Detail**

Wire Wrap .046x.014(1.17x0.36) - Tail LG=.495(12.57) .156 [3.96] Contact Spacing x .200 [5.08] Row Spacing

**SECTION A-A** 

.175 [4.45] Point of Contact (Measured from bottom of Card Slot)