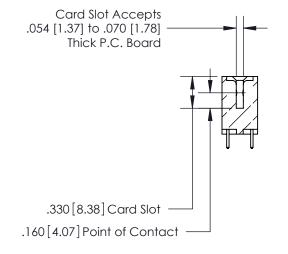

<u>Contact Dimensions:</u>
521-P.C. Tail .025 Sq. (0.64 Sq.) - Tail LG. =.150 (3.81)
.125 (3.18) Contact Spacing x .250 (6.35) Row Spacing

THIS IS A C.A.D. GENERATED DRAWING DO NOT MAKE MANUAL REVISIONS TO MASTER.

ISSUE NUMBER

ORIGINAL

- 4.160[105.66] 4.000 [101.6] -.370 [9.4]

.600 [15.24]

INSULATOR MATERIAL: THERMOPLASTIC POLYESTER, UL 94V-0 CONTACT MATERIAL; COPPER, NICKEL, TIN ALLOY CA-725 CONTACT PLATING: GOLD ON THE MATING AREA, TIN-LEAD

ON THE CONTACT TAILS, NICKEL UNDERPLATE

846/896 SERIES HIGH TEMP CARD EDGE CONNECTOR PART NUMBER: 846-062-521-802

YOUR CONNECTION TO QUALITY & SERVICE

**EDAC INC** TORONTO, ONTARIO CANADA

THESE DRAWINGS AND SPECIFICATIONS ARE THE PROPERTY OF EDAC INC.,AND SHALL NOT BE REPRODUCED, OR COPIED OR USED AS THE BASIS FOR THE MANUFACTURE OR SALE OF APPARATUS WITHOUT WRITTEN PERMISSION.