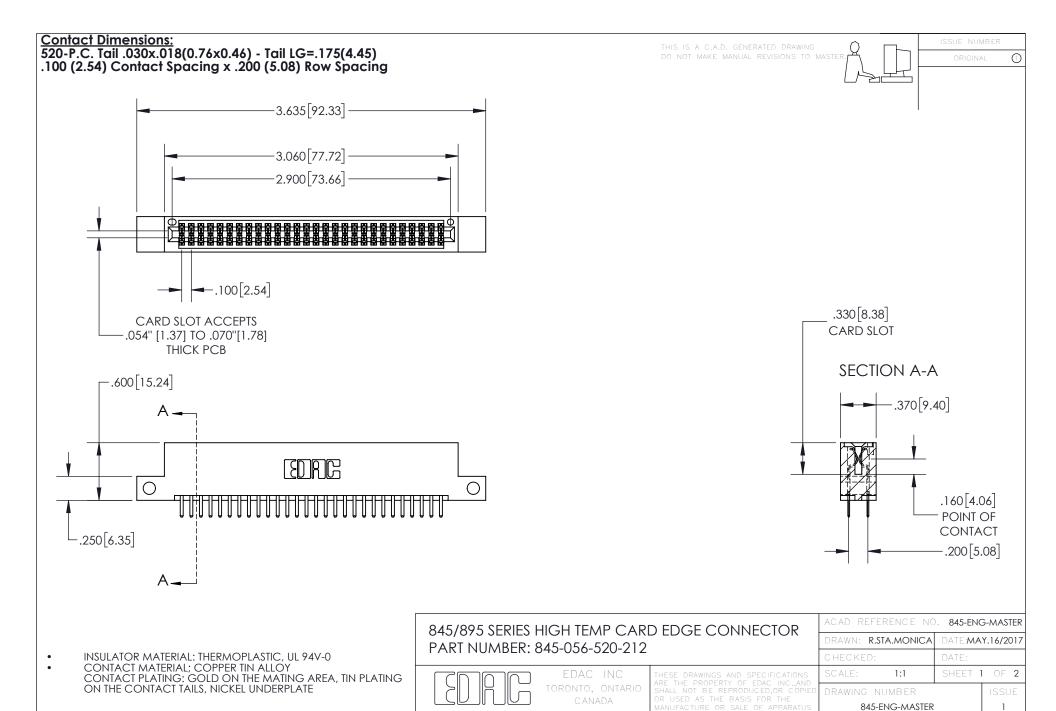

YOUR CONNECTION TO QUALITY & SERVICE

- INSULATOR MATERIAL: THERMOPLASTIC POLYESTER, UL 94V-0 DAP MATERIAL AVAILABLE UPON REQUEST
- CONTACT MATERIAL; COPPER ALLOY

CONTACT PLATING: GOLD ON THE MATING AREA, TIN PLATING ON THE CONTACT TAILS, NICKEL UNDERPLATE

## 845/895 SERIES HIGH TEMP CARD EDGE CONNECTOR CONTACT CODE 555,556,558,559,560 DIMENSIONS

YOUR CONNECTION TO QUALITY & SERVICE

|   | ACAD REFERENCE NO   | . 845-ENG-MASTER |
|---|---------------------|------------------|
|   | DRAWN: R.STA.MONICA | DATE:MAY.16/2017 |
|   | CHECKED:            | DATE:            |
|   | SCALE: 1:1          | SHEET 2 OF 2     |
| D | DRAWING NUMBER      | ISSUE            |