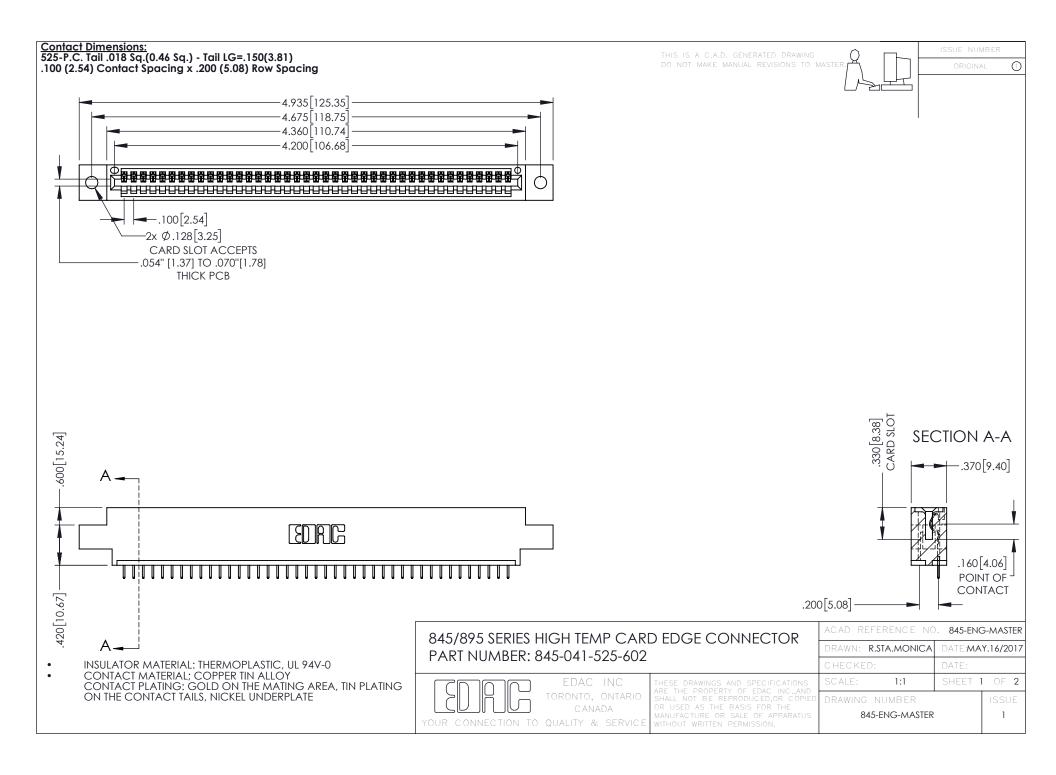

- INSULATOR MATERIAL: THERMOPLASTIC POLYESTER, UL 94V-0 DAP MATERIAL AVAILABLE UPON REQUEST
- CONTACT MATERIAL; COPPER ALLOY

**Contact Code 558** 

CONTACT PLATING: GOLD ON THE MATING AREA, TIN PLATING ON THE CONTACT TAILS, NICKEL UNDERPLATE

## 845/895 SERIES HIGH TEMP CARD EDGE CONNECTOR CONTACT CODE 555,556,558,559,560 DIMENSIONS

YOUR CONNECTION TO QUALITY & SERVICE

Contact Code 559

|   | ACAD REFERENCE NO   | . 845-ENG-MASTER |
|---|---------------------|------------------|
|   | DRAWN: R.STA.MONICA | DATE:MAY.16/2017 |
|   | CHECKED:            | DATE:            |
|   | SCALE: 1:1          | SHEET 2 OF 2     |
| D | DRAWING NUMBER      | ISSUE            |

Contact Code 560

845-ENG-MASTER