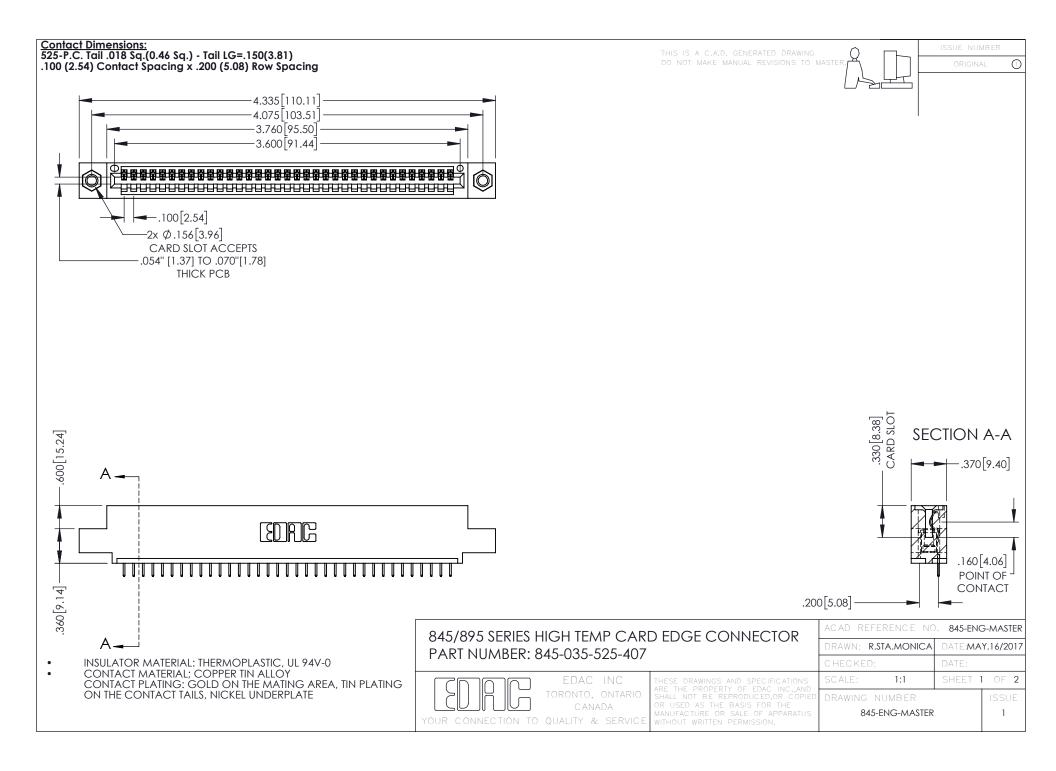

## 845/895 SERIES HIGH TEMP CARD EDGE CONNECTOR CONTACT CODE 555,556,558,559,560 DIMENSIONS

YOUR CONNECTION TO QUALITY & SERVICE

|   | ACAD REFERENCE NO. 845-ENG-MASTER |                  |
|---|-----------------------------------|------------------|
|   | DRAWN: R.STA.MONICA               | DATE:MAY.16/2017 |
|   | CHECKED:                          | DATE:            |
|   | SCALE: 1:1                        | SHEET 2 OF 2     |
| D | DRAWING NUMBER                    | ISSUE            |