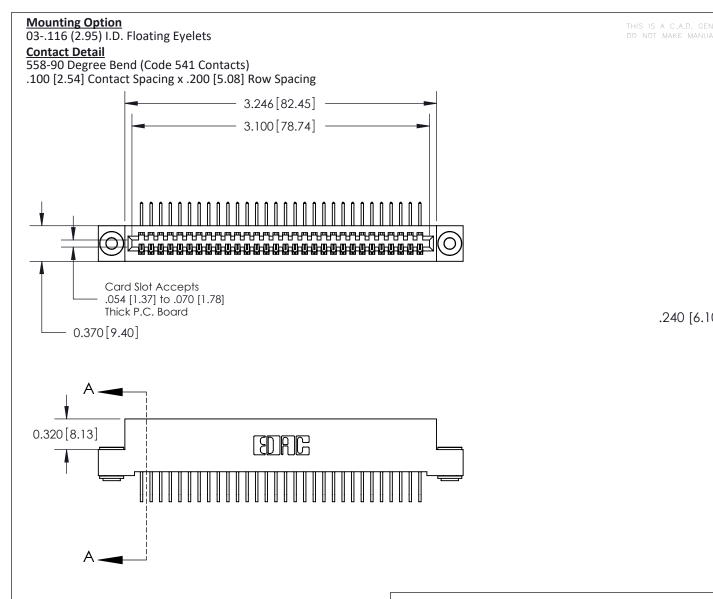

.240 [6.10] Point of Contact-

842/892 Series High Temp Card Edge Connector Part Number: 842-030-558-103

842 ENG MASTER J.LEE DATE: OCT. 06/09

SECTION A-A

SHEET 1 OF 3 842 Assembly

**See Accompanying Pages for:** 

- **Contact Bend Details**
- **Mounting Options**

YOUR CONNECTION TO QUALITY & SERVICE

THIS IS A C.A.D. GENERATED DRAWING DO NOT MAKE MANUAL REVISIONS TO MASTER

ORIGINAL (1)

| 842/892 Series High Temp Card Edge Connector<br>Contact Bend Detail |                                                                                                  | ACAD REFERENCE NO. 842 ENG MASTER |             |                  |        |
|---------------------------------------------------------------------|--------------------------------------------------------------------------------------------------|-----------------------------------|-------------|------------------|--------|
|                                                                     |                                                                                                  | DRAWN:                            | J.LEE       | DATE: OCT. 06/09 |        |
|                                                                     |                                                                                                  | CHECKED:                          |             | DATE:            |        |
| EDAC INC                                                            | THESE DRAWINGS AND SPECIFICATIONS ARE THE PROPERTY OF EDAC INCAND                                | SCALE:                            | NTS         | SHEET :          | 2 OF 3 |
| TORONTO, ONTARIO                                                    | SHALL NOT BE REPRODUCED, OR COPIED OR USED AS THE BASIS FOR THE MANUFACTURE OR SALE OF APPARATUS | DRAWING                           | NUMBER      |                  | ISSUE  |
| YOUR CONNECTION TO QUALITY & SERVICE                                |                                                                                                  | 8                                 | 42 Assembly |                  | 1      |