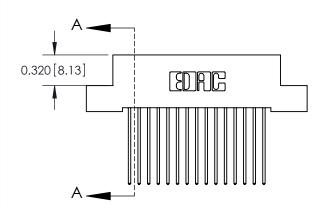

**Mounting Option** 

02-.128 (3.25) Wide Mounting Slots

## **Contact Detail**

541-Wire Wrap .025 Sq.(0.64 Sq.) - Tail LG=.760(19.30) .100 [2.54] Contact Spacing x .200 [5.08] Row Spacing





**See Accompanying Pages for:** 

- **Contact Bend Details**
- **Mounting Options**



.240 [6.10] Point of Contact-



842/892 Series High Temp Card Edge Connector Part Number: 842-030-541-202

YOUR CONNECTION TO QUALITY & SERVICE

CANADA

842 ENG MASTER J.LEE DATE: OCT. 06/09 SHEET 1 OF 3

842 Assembly

THIS IS A C.A.D. GENERATED DRAWING DO NOT MAKE MANUAL REVISIONS TO MASTER

ORIGINAL (1)



| 842/892 Series High Temp Card Edge Connector<br>Contact Bend Detail |                                                                                                 | ACAD REFERENCE NO. 842 ENG MASTER |             |                  |        |
|---------------------------------------------------------------------|---------------------------------------------------------------------------------