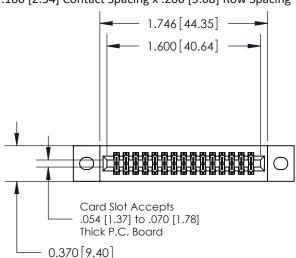

.240 [6.10] Point of Contact-

842/892 Series High Temp Card Edge Connector Part Number: 842-030-541-202

YOUR CONNECTION TO QUALITY & SERVICE

CANADA

842 ENG MASTER J.LEE DATE: OCT. 06/09 SHEET 1 OF 3

842 Assembly