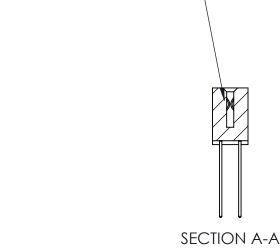

THIS IS A C.A.D. GENERATED DRAWING DO NOT MAKE MANUAL REVISIONS TO MASTER

ORIGINAL (1)

| 842/892 Series High Temp Card Edge Connector<br>Contact Bend Detail |                                                                                                 | ACAD REFERENCE NO. 842 ENG MASTER |             |                  |        |
|---------------------------------------------------------------------|-------------------------------------------------------------------------------------------------|-----------------------------------|-------------|------------------|--------|
|                                                                     |                                                                                                 | DRAWN:                            | J.LEE       | DATE: OCT. 06/09 |        |
|                                                                     |                                                                                                 | CHECKED:                          |             | DATE:            |        |
| EDAC INC                                                            | THESE DRAWINGS AND SPECIFICATIONS ARE THE PROPERTY OF EDAC INCAND                               | SCALE:                            | NTS         | SHEET :          | 2 OF 3 |
| TORONTO, ONTARIO                                                    | SHALL NOT BE REPRODUCED,OR COPIED OR USED AS THE BASIS FOR THE MANUFACTURE OR SALE OF APPARATUS | DRAWING                           | NUMBER      |                  | ISSUE  |
| YOUR CONNECTION TO QUALITY & SERVICE                                |                                                                                                 | 8                                 | 42 Assembly |                  | 1      |