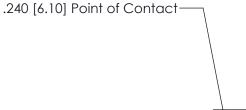

SECTION A-A

842 Assembly

842 ENG MASTER

THIS IS A C.A.D. GENERATED DRAWING DO NOT MAKE MANUAL REVISIONS TO MASTER

ORIGINAL (1)

| 842/892 Series High Temp Card Edge Connector<br>Contact Bend Detail |                                                                                                 | ACAD REFERENCE NO. 842 ENG MASTER |             |                  |        |
|---------------------------------------------------------------------|-------------------------------------------------------------------------------------------------|-----------------------------------|-------------|------------------|--------|
|                                                                     |                                                                                                 | DRAWN:                            | J.LEE       | DATE: OCT. 06/09 |        |
|                                                                     |                                                                                                 | CHECKED:                          |             | DATE:            |        |
| EDAC INC                                                            | THESE DRAWINGS AND SPECIFICATIONS ARE THE PROPERTY OF EDAC INCAND                               | SCALE:                            | NTS         | SHEET :          | 2 OF 3 |
| TORONTO, ONTARIO                                                    | SHALL NOT BE REPRODUCED,OR COPIED OR USED AS THE BASIS FOR THE MANUFACTURE OR SALE OF APPARATUS | DRAWING                           | NUMBER      |                  | ISSUE  |
| YOUR CONNECTION TO QUALITY & SERVICE                                |                                                                                                 | 8                                 | 42 Assembly |                  | 1      |