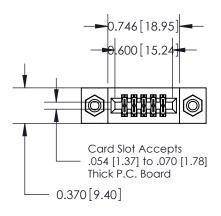

## **Mounting Option**

08-#4-40 Unified Threaded Inserts

## **See Accompanying Pages for:**

- **Contact Bend Details**
- **Mounting Options**

842/892 Series High Temp Card Edge Connector Part Number: 842-010-520-208

YOUR CONNECTION TO QUALITY & SERVICE

J.LEE DATE: OCT. 06/09 SHEET 1 OF 3 NTS