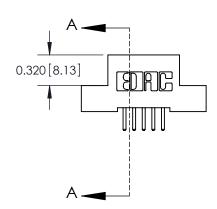

## **Contact Detail**

520-P.C. Tail .030x.018(0.76x0.46) - Tail LG=.185(4.70) .100 [2.54] Contact Spacing x .200 [5.08] Row Spacing

## **See Accompanying Pages for:**

- **Contact Bend Details**
- **Mounting Options**

842/892 Series High Temp Card Edge Connector Part Number: 842-010-520-208

YOUR CONNECTION TO QUALITY & SERVICE

J.LEE DATE: OCT. 06/09 SHEET 1 OF 3 NTS