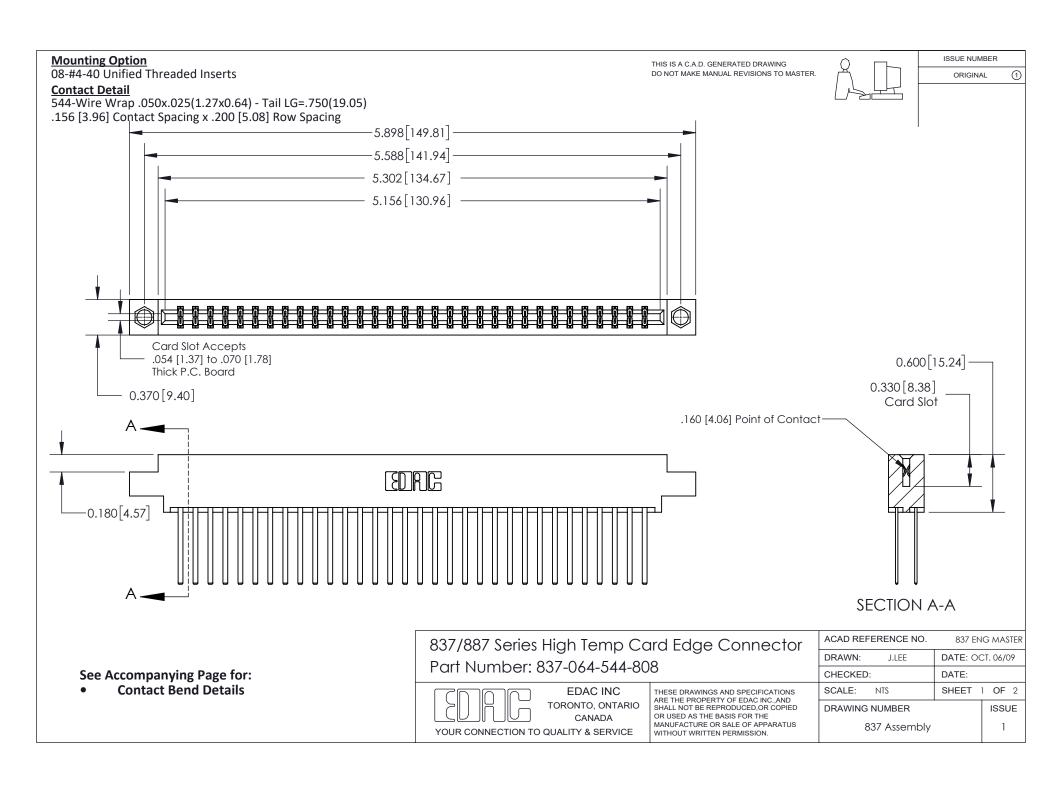

ISSUE NUMBER

ORIGINAL

1

| 837/887 Series High Temp Card Edge Connector<br>Contact Bend Detail |                                                                                                                                                                                                   | ACAD REFERENCE NO. 837 EN |                  | 3 MASTER      |
|---------------------------------------------------------------------|---------------------------------------------------------------------------------------------------------------------------------------------------------------------------------------------------|---------------------------|------------------|---------------|
|                                                                     |                                                                                                                                                                                                   | DRAWN: J.LEE              | DATE: OCT. 06/09 |               |
|                                                                     |                                                                                                                                                                                                   | CHECKED:                  | DATE:            |               |
| TORONTO, ONTARIO                                                    | THESE DRAWINGS AND SPECIFICATIONS ARE THE PROPERTY OF EDAC INC., AND SHALL NOT BE REPRODUCED, OR COPIED OR USED AS THE BASIS FOR THE MANUFACTURE OR SALE OF APPARATUS WITHOUT WRITTEN PERMISSION. | SCALE: NTS                | SHEET            | 2 <b>OF</b> 2 |
|                                                                     |                                                                                                                                                                                                   | DRAWING NUMBER            | •                | ISSUE         |
| YOUR CONNECTION TO QUALITY & SERVICE                                |                                                                                                                                                                                                   | 837 Assembly              |                  | 1             |