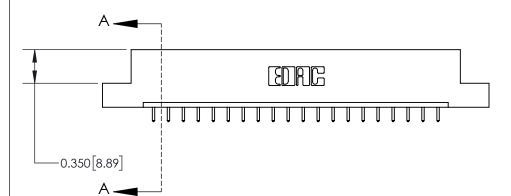

ISSUE NUMBER

ORIGINAL

**See Accompanying Page for:** 

**Contact Bend Details** 

| 837/887 Series High Temp Card Edge Connector |
|----------------------------------------------|
| Part Number: 837-020-521-107                 |