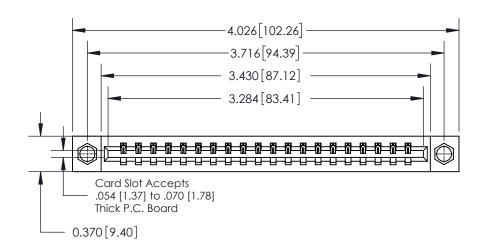

## **Contact Detail**

521-P.C. Tail .025 Sq.(0.64 Sq.) - Tail LG=.150(3.81)

.156 [3.96] Contact Spacing x .200 [5.08] Row Spacing

THIS IS A C.A.D. GENERATED DRAWING DO NOT MAKE MANUAL REVISIONS TO MASTER.

ISSUE NUMBER

ORIGINAL

**See Accompanying Page for:** 

**Contact Bend Details** 

| 837/887 Series High Temp Card Edge Connector |
|----------------------------------------------|
| Part Number: 837-020-521-107                 |