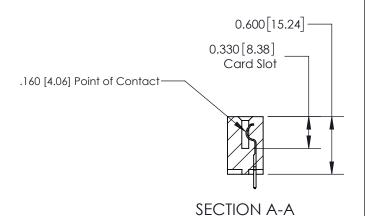

ISSUE NUMBER

ORIGINAL

1

| 837/887 Series High Temp Card Edge Connector<br>Contact Bend Detail |                                                                                                                                                                                                 | ACAD REFERENCE NO. | 837 ENG MASTER   |               |
|---------------------------------------------------------------------|-------------------------------------------------------------------------------------------------------------------------------------------------------------------------------------------------|--------------------|------------------|---------------|
|                                                                     |                                                                                                                                                                                                 | DRAWN: J.LEE       | DATE: OCT. 06/09 |               |
|                                                                     |                                                                                                                                                                                                 | CHECKED:           | DATE:            |               |
| EDAC INC                                                            | THESE DRAWINGS AND SPECIFICATIONS ARE THE PROPERTY OF EDAC INC.,AND SHALL NOT BE REPRODUCED,OR COPIED OR USED AS THE BASIS FOR THE MANUFACTURE OR SALE OF APPARATUS WITHOUT WRITTEN PERMISSION. | SCALE: NTS         | SHEET            | 2 <b>OF</b> 2 |
| TORONTO, ONTARIO CANADA                                             |                                                                                                                                                                                                 | DRAWING NUMBER     | •                | ISSUE         |
| YOUR CONNECTION TO QUALITY & SERVICE                                |                                                                                                                                                                                                 | 837 Assembly       |                  | 1             |