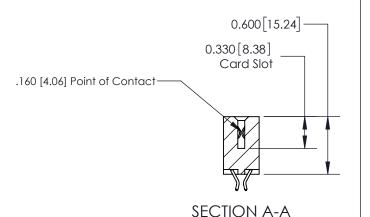

## **Contact Detail**

556-Extender Board Bend (Code 520 Contacts)

.156 [3.96] Contact Spacing x .200 [5.08] Row Spacing

**See Accompanying Page for:** 

**Contact Bend Details** 

THIS IS A C.A.D. GENERATED DRAWING DO NOT MAKE MANUAL REVISIONS TO MASTER.