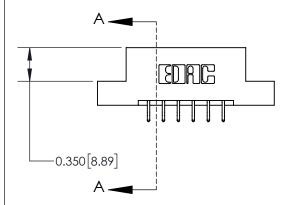

## **Mounting Option**

02-.128 (3.25) Dia. Mounting Holes

## **Contact Detail**

556-Extender Board Bend (Code 520 Contacts)

.156 [3.96] Contact Spacing x .200 [5.08] Row Spacing





**See Accompanying Page for:** 

**Contact Bend Details** 

THIS IS A C.A.D. GENERATED DRAWING DO NOT MAKE MANUAL REVISIONS TO MASTER.



ISSUE NUMBER

1

ORIGINAL



| 837/887 Series High Temp Card Edge Connector |
|----------------------------------------------|
| Part Number: 837-012-556-202                 |



**EDAC INC** TORONTO, ONTARIO CANADA

THESE DRAWINGS AND SPECIFICATIONS ARE THE PROPERTY OF EDAC INC.,AND SHALL NOT BE REPRODUCED, OR COPIED OR USED AS THE BASIS FOR THE MANUFACTURE OR SALE OF APPARATUS WITHOUT WRITTEN PERMISSION.

| ACAD REFERENCE NO. 837 ENG MASTE |                  |  |  |
|----------------------------------|------------------|--|--|
| DRAWN: J.LEE                     | DATE: OCT. 06/09 |  |  |
| CHECKED:                         | DATE:            |  |  |
|