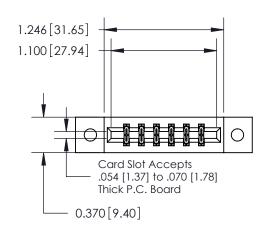

## **Mounting Option**

02-.128 (3.25) Dia. Mounting Holes

## **Contact Detail**

556-Extender Board Bend (Code 520 Contacts)

.156 [3.96] Contact Spacing x .200 [5.08] Row Spacing





**See Accompanying Page for:** 

**Contact Bend Details** 

THIS IS A C.A.D. GENERATED DRAWING DO NOT MAKE MANUAL REVISIONS TO MASTER.



ISSUE NUMBER

1

ORIGINAL



| 837/887 Series High Temp Card Edge Connector |
|----------------------------------------------|
| Part Number: 837-012-556-202                 |



**EDAC INC** TORONTO, ONTARIO CANADA

THESE DRAWINGS AND SPECIFICATIONS ARE THE PROPERTY OF EDAC INC.,AND SHALL NOT BE REPRODUCED, OR COPIED OR USED AS THE BASIS FOR THE MANUFACTURE OR SALE OF APPARATUS WITHOUT WRITTEN PERMISSION.

| ACAD REFERENCE NO. 837 ENG MASTE |                  |  |  |
|----------------------------------|------------------|--|--|
| DRAWN: J.LEE                     | DATE: OCT. 06/09 |  |  |
| CHECKED:                         | DATE:            |  |  |