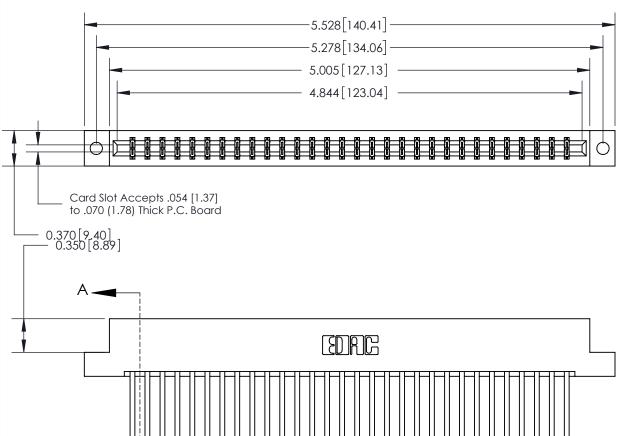

**Mounting Option** 02-.128 (3.25) Dia. Mounting Holes **Contact Detail** 544-Wire Wrap .050x.025(1.27x0.64) - Tail LG=.750(19.05) .156 [3.96] Contact Spacing x .200 [5.08] Row Spacing

ISSUE NUMBER

ORIGINAL

THIS IS A C.A.D. GENERATED DRAWING DO NOT MAKE MANUAL REVISIONS TO MASTER.

SECTION A-A 0.388 [9.86] Card Slot .160 [4.06] Point of Contact-

## **See Accompanying Page for:**

- **Bend Detail**
- **Mounting Options**

833 Series High Temp Card Edge Connector Part Number: 833-060-544-202

**EDAC INC** TORONTO, ONTARIO CANADA

THESE DRAWINGS AND SPECIFICATIONS ARE THE PROPERTY OF EDAC INC.,AND SHALL NOT BE REPRODUCED, OR COPIED OR USED AS THE BASIS FOR THE MANUFACTURE OR SALE OF APPARATUS WITHOUT WRITTEN PERMISSION.

| ACAD REFERENCE NO. | 833 ENG MASTER   |  |  |
|--------------------|------------------|--|--|
| DRAWN: J.LEE       | DATE: OCT. 14/09 |  |  |
| CHECKED:           | DATE:            |  |  |
| SCALE: NTS         | SHEET 1 OF 3     |  |  |
| DRAWING NUMBER     | ISSUE            |  |  |
| 833 Assembly       | 1                |  |  |