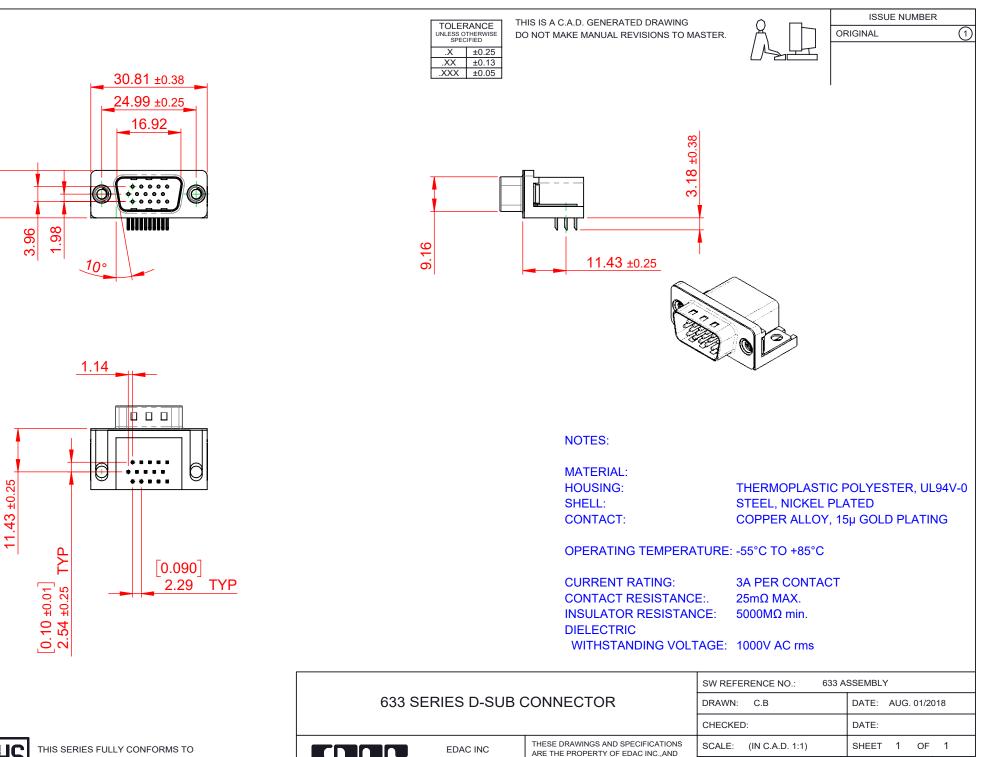

J COMPLIANT

.**55** ±0.38

5

THE EUROPEAN UNION DIRECTIVES 2011/65/EU FOR RoHS COMPLIANCY.

| 633 SERIES D-SUB CONNECTOR                                                     |                                                                                                                                                                                                                | DRAWN: C.B                      | DATE:     |
|--------------------------------------------------------------------------------|----------------------------------------------------------------------------------------------------------------------------------------------------------------------------------------------------------------|---------------------------------|-----------|
|                                                                                |                                                                                                                                                                                                                | CHECKED:                        | DATE:     |
| EDAC INC<br>TORONTO, ONTARIO<br>CANADA<br>YOUR CONNECTION TO QUALITY & SERVICE | THESE DRAWINGS AND SPECIFICATIONS<br>ARE THE PROPERTY OF EDAC INC.,AND<br>SHALL NOT BE REPRODUCED,OR COPIED<br>OR USED AS THE BASIS FOR THE<br>MANUFACTURE OR SALE OF APPARATUS<br>WITHOUT WRITTEN PERMISSION. | SCALE: (IN C.A.D. 1:1)          | SHEET     |
|                                                                                |                                                                                                                                                                                                                | DRAWING NUMBER: 633-015-363-015 |           |
|                                                                                |                                                                                                                                                                                                                | PART NUMBER: 633-01             | 5-363-015 |