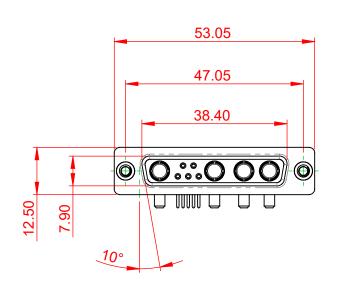

**INSULATOR RESISTANCE:** DIELECTRIC WITHSTANDING VOLTAGE:

|  | COMBINATION D-SUB                                                              |                                                                                                                                                                                                                | SW REFERENCE NO.: 630 COMBO ASSEMBLY |                    |       |
|--|--------------------------------------------------------------------------------|----------------------------------------------------------------------------------------------------------------------------------------------------------------------------------------------------------------|--------------------------------------|--------------------|-------|
|  |                                                                                |                                                                                                                                                                                                                | DRAWN: C.B                           | DATE: JAN. 01/2019 |       |
|  |                                                                                |                                                                                                                                                                                                                | CHECKED:                             | DATE:              |       |
|  | EDAC INC<br>TORONTO, ONTARIO<br>CANADA<br>YOUR CONNECTION TO QUALITY & SERVICE | THESE DRAWINGS AND SPECIFICATIONS<br>ARE THE PROPERTY OF EDAC INC.,AND<br>SHALL NOT BE REPRODUCED,OR COPIED<br>OR USED AS THE BASIS FOR THE<br>MANUFACTURE OR SALE OF APPARATUS<br>WITHOUT WRITTEN PERMISSION. | SCALE: (IN C.A.D. 1:1)               | SHEET 1 OF         | 2     |
|  |                                                                                |                                                                                                                                                                                                                | DRAWING NUMBER: 630-9W4-250-2N2      |                    | ISSUE |
|  |                                                                                |                                                                                                                                                                                                                | PART NUMBER: 630-9W4                 | -250-2N2           | 1     |