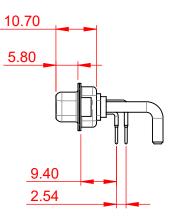

**INSULATOR RESISTANCE:** DIELECTRIC WITHSTANDING VOLTAGE:

|  | COMBINATION D-SUB                                                              |                                                                                                                                                                                                                | SW REFERENCE NO.: 630 COMBO ASSEMBLY |                    |       |
|--|--------------------------------------------------------------------------------|----------------------------------------------------------------------------------------------------------------------------------------------------------------------------------------------------------------|--------------------------------------|--------------------|-------|
|  |                                                                                |                                                                                                                                                                                                                | DRAWN: C.B                           | DATE: JAN. 01/2019 |       |
|  |                                                                                |                                                                                                                                                                                                                | CHECKED:                             | DATE:              |       |
|  | EDAC INC<br>TORONTO, ONTARIO<br>CANADA<br>YOUR CONNECTION TO QUALITY & SERVICE | THESE DRAWINGS AND SPECIFICATIONS<br>ARE THE PROPERTY OF EDAC INC.,AND<br>SHALL NOT BE REPRODUCED,OR COPIED<br>OR USED AS THE BASIS FOR THE<br>MANUFACTURE OR SALE OF APPARATUS<br>WITHOUT WRITTEN PERMISSION. | SCALE: (IN C.A.D. 1:1)               | SHEET 1 OF         | 2     |
|  |                                                                                |                                                                                                                                                                                                                | DRAWING NUMBER: 630-9W4-250-2N2      |                    | ISSUE |
|  |                                                                                |                                                                                                                                                                                                                | PART NUMBER: 630-9W4                 | -250-2N2           | 1     |