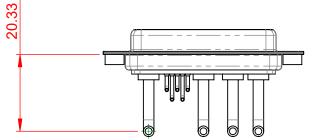

## NOTES:

MATERIAL: HOUSING: SHELL: CONTACT:

THERMOPLASTIC POLYESTER, UL94V-0 STEEL, NICKEL PLATED COPPER ALLOY, GOLD FLASH PLATED

6 0 6

-55°C ~ 125°C **OPERATING TEMPERATURE:** 

.XX ±0.13

.XXX ±0.05

POWER/CO-AX CONTACT RATING: 20A (CURRENT) (IF PRESENT) SIGNAL CONTACT CURRENT RATING: 5A PER CONTACT SIGNAL CONTACT RESISTANCE:  $10m\Omega$  MAX.

**INSULATOR RESISTANCE:** DIELECTRIC WITHSTANDING VOLTAGE:

|  | COMBINATION D-SUB                                                              |                                                                                                                                                                                                                | SW REFERENCE NO.: 630 COMBO ASSEMBLY |                    |       |
|--|--------------------------------------------------------------------------------|----------------------------------------------------------------------------------------------------------------------------------------------------------------------------------------------------------------|--------------------------------------|--------------------|-------|
|  |                                                                                |                                                                                                                                                                                                                | DRAWN: C.B                           | DATE: JAN. 01/2019 |       |
|  |                                                                                |                                                                                                                                                                                                                | CHECKED:                             | DATE:              |       |
|  | EDAC INC<br>TORONTO, ONTARIO<br>CANADA<br>YOUR CONNECTION TO QUALITY & SERVICE | THESE DRAWINGS AND SPECIFICATIONS<br>ARE THE PROPERTY OF EDAC INC.,AND<br>SHALL NOT BE REPRODUCED,OR COPIED<br>OR USED AS THE BASIS FOR THE<br>MANUFACTURE OR SALE OF APPARATUS<br>WITHOUT WRITTEN PERMISSION. | SCALE: (IN C.A.D. 1:1)               | SHEET 1 OF         | 2     |
|  |                                                                                |                                                                                                                                                                                                                | DRAWING NUMBER: 630-9W4-250-2N2      |                    | ISSUE |
|  |                                                                                |                                                                                                                                                                                                                | PART NUMBER: 630-9W4                 | -250-2N2           | 1     |