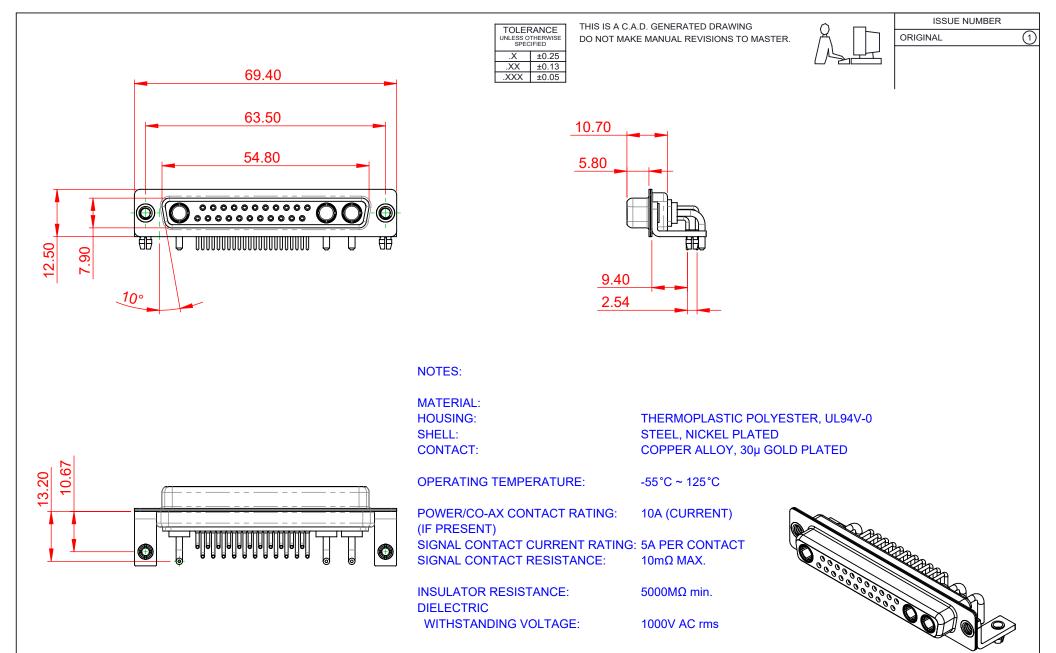

|                                       | COMBINATION D-SUB                                                                                                                                                                                              |                         | SW REFERENCE NO.: 630 COMBO ASSEMBLY |       |  |
|---------------------------------------|----------------------------------------------------------------------------------------------------------------------------------------------------------------------------------------------------------------|-------------------------|--------------------------------------|-------|--|
| COMBINATION                           |                                                                                                                                                                                                                |                         | DATE: JAN. 01/20                     | 19    |  |
|                                       |                                                                                                                                                                                                                |                         | DATE:                                |       |  |
|                                       | THESE DRAWINGS AND SPECIFICATIONS<br>ARE THE PROPERTY OF EDAC INC.,AND<br>SHALL NOT BE REPRODUCED,OR COPIED<br>OR USED AS THE BASIS FOR THE<br>MANUFACTURE OR SALE OF APPARATUS<br>WITHOUT WRITTEN PERMISSION. | SCALE: (IN C.A.D. 1:1)  | SHEET 1 OF                           | 2     |  |
| EDACINC<br>TORONTO, ONTARIO<br>CANADA |                                                                                                                                                                                                                | DRAWING NUMBER: 630-25W | 3640-1NB                             | ISSUE |  |
| YOUR CONNECTION TO QUALITY & SERVICE  |                                                                                                                                                                                                                | PART NUMBER: 630-25W    | 3640-1NB                             | 1     |  |

THIS SERIES FULLY CONFORMS TO THE EUROPEAN UNION DIRECTIVES 2011/65/EU FOR RoHS COMPLIANCY.

| SW REFERENCE NO.: 630 COMBO ASSEMBLY |                     |  |  |  |
|--------------------------------------|---------------------|--|--|--|
| DRAWN: C.B                           | DATE: JAN. 01/2019  |  |  |  |
| CHECKED:                             | DATE:               |  |  |  |
| SCALE: (IN C.A.D. 1:1)               | SHEET 1 OF 2        |  |  |  |
| DRAWING NUMBER: 63                   | 0-25W3640-1NB ISSUE |  |  |  |
| PART NUMBER: 63                      | 0-25W3640-1NB 1     |  |  |  |
|                                      |                     |  |  |  |