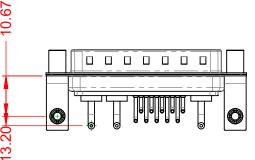

DIELECTRIC WITHSTANDING VOLTAGE: 5000MΩ min.

1000V AC rms

|                                      |                                                                                                                                       | SW REFERENCE NO.: 629 COMBO ASSEMBLY |                  |       |
|--------------------------------------|---------------------------------------------------------------------------------------------------------------------------------------|--------------------------------------|------------------|-------|
| COMBINATION                          | COMBINATION D-SUB                                                                                                                     |                                      | DATE: JAN. 01/20 | 19    |
|                                      |                                                                                                                                       | CHECKED:                             | DATE:            |       |
| EDAC INC                             | THESE DRAWINGS AND SPECIFICATIONS<br>ARE THE PROPERTY OF EDAC INCAND                                                                  | SCALE: (IN C.A.D. 1:1)               | SHEET 1 OF       | 2     |
| TORONTO, ONTARIO<br>CANADA           | SHALL NOT BE REPRODUCED, OR COPIED<br>OR USED AS THE BASIS FOR THE<br>MANUFACTURE OR SALE OF APPARATUS<br>WITHOUT WRITTEN PERMISSION. | DRAWING NUMBER: 629-13W3240-1T5      |                  | ISSUE |
| YOUR CONNECTION TO QUALITY & SERVICE |                                                                                                                                       | PART NUMBER: 629-13W                 | 3240-1T5         | 1     |