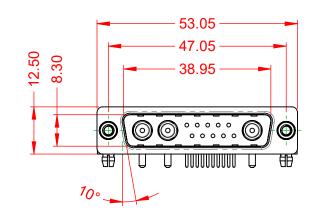

THIS IS A C.A.D. GENERATED DRAWING TOLERANCE UNLESS OTHERWISE SPECIFIED DO NOT MAKE MANUAL REVISIONS TO MASTER. .X ±0.25

| ISS      | UE NUMBER |
|----------|-----------|
| ORIGINAL |           |

(1)

.XX ±0.13 .XXX ±0.05

## NOTES:

MATERIAL: HOUSING: SHELL: CONTACT:

THERMOPLASTIC POLYESTER, UL94V-0 STEEL, TIN PLATED COPPER ALLOY, GOLD FLASH PLATED

**OPERATING TEMPERATURE:** -55°C ~ 125°C 10A (CURRENT) POWER/CO-AX CONTACT RATING: (IF PRESENT) SIGNAL CONTACT CURRENT RATING: 5A PER CONTACT SIGNAL CONTACT RESISTANCE:  $10m\Omega$  MAX. INSULATOR RESISTANCE:

DIELECTRIC WITHSTANDING VOLTAGE: 5000MΩ min.

1000V AC rms

|                                      |                                                                                                                                       | SW REFERENCE NO.: 629 COMBO ASSEMBLY |                  |       |
|--------------------------------------|---------------------------------------------------------------------------------------------------------------------------------------|--------------------------------------|------------------|-------|
| COMBINATION                          | COMBINATION D-SUB                                                                                                                     |                                      | DATE: JAN. 01/20 | 19    |
|                                      |                                                                                                                                       | CHECKED:                             | DATE:            |       |
| EDAC INC                             | THESE DRAWINGS AND SPECIFICATIONS<br>ARE THE PROPERTY OF EDAC INCAND                                                                  | SCALE: (IN C.A.D. 1:1)               | SHEET 1 OF       | 2     |
| TORONTO, ONTARIO<br>CANADA           | SHALL NOT BE REPRODUCED, OR COPIED<br>OR USED AS THE BASIS FOR THE<br>MANUFACTURE OR SALE OF APPARATUS<br>WITHOUT WRITTEN PERMISSION. | DRAWING NUMBER: 629-13W3240-1T5      |                  | ISSUE |
| YOUR CONNECTION TO QUALITY & SERVICE |                                                                                                                                       | PART NUMBER: 629-13W                 | 3240-1T5         | 1     |