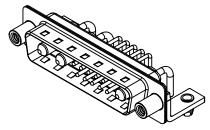

DIELECTRIC WITHSTANDING VOLTAGE: 5000MΩ min.

1000V AC rms

|                                      |                                                                                                                                       | SW REFERENCE NO.: 629 COMBO ASSEMBLY |                  |       |
|--------------------------------------|---------------------------------------------------------------------------------------------------------------------------------------|--------------------------------------|------------------|-------|
| COMBINATION                          | COMBINATION D-SUB                                                                                                                     |                                      | DATE: JAN. 01/20 | 19    |
|                                      |                                                                                                                                       | CHECKED:                             | DATE:            |       |
| EDAC INC                             | THESE DRAWINGS AND SPECIFICATIONS<br>ARE THE PROPERTY OF EDAC INCAND                                                                  | SCALE: (IN C.A.D. 1:1)               | SHEET 1 OF       | 2     |
| TORONTO, ONTARIO<br>CANADA           | SHALL NOT BE REPRODUCED, OR COPIED<br>OR USED AS THE BASIS FOR THE<br>MANUFACTURE OR SALE OF APPARATUS<br>WITHOUT WRITTEN PERMISSION. | DRAWING NUMBER: 629-13W3240-1T5      |                  | ISSUE |
| YOUR CONNECTION TO QUALITY & SERVICE |                                                                                                                                       | PART NUMBER: 629-13W                 | 3240-1T5         | 1     |