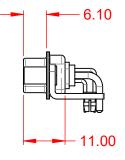

DIELECTRIC WITHSTANDING VOLTAGE: 5000MΩ min.

1000V AC rms

|                                      |                                                                                                                                       | SW REFERENCE NO.: 629 COMBO ASSEMBLY |                  |       |
|--------------------------------------|---------------------------------------------------------------------------------------------------------------------------------------|--------------------------------------|------------------|-------|
| COMBINATION                          | COMBINATION D-SUB                                                                                                                     |                                      | DATE: JAN. 01/20 | 19    |
|                                      |                                                                                                                                       | CHECKED:                             | DATE:            |       |
| EDAC INC                             | THESE DRAWINGS AND SPECIFICATIONS<br>ARE THE PROPERTY OF EDAC INCAND                                                                  | SCALE: (IN C.A.D. 1:1)               | SHEET 1 OF       | 2     |
| TORONTO, ONTARIO<br>CANADA           | SHALL NOT BE REPRODUCED, OR COPIED<br>OR USED AS THE BASIS FOR THE<br>MANUFACTURE OR SALE OF APPARATUS<br>WITHOUT WRITTEN PERMISSION. | DRAWING NUMBER: 629-13W3240-1T5      |                  | ISSUE |
| YOUR CONNECTION TO QUALITY & SERVICE |                                                                                                                                       | PART NUMBER: 629-13W                 | 3240-1T5         | 1     |