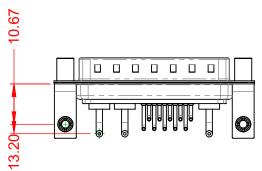

THIS IS A C.A.D. GENERATED DRAWING TOLERANCE UNLESS OTHERWISE SPECIFIED DO NOT MAKE MANUAL REVISIONS TO MASTER. .X ±0.25

| ISS      | UE NUMBER |
|----------|-----------|
| ORIGINAL |           |

(1)

.XX ±0.13 .XXX ±0.05