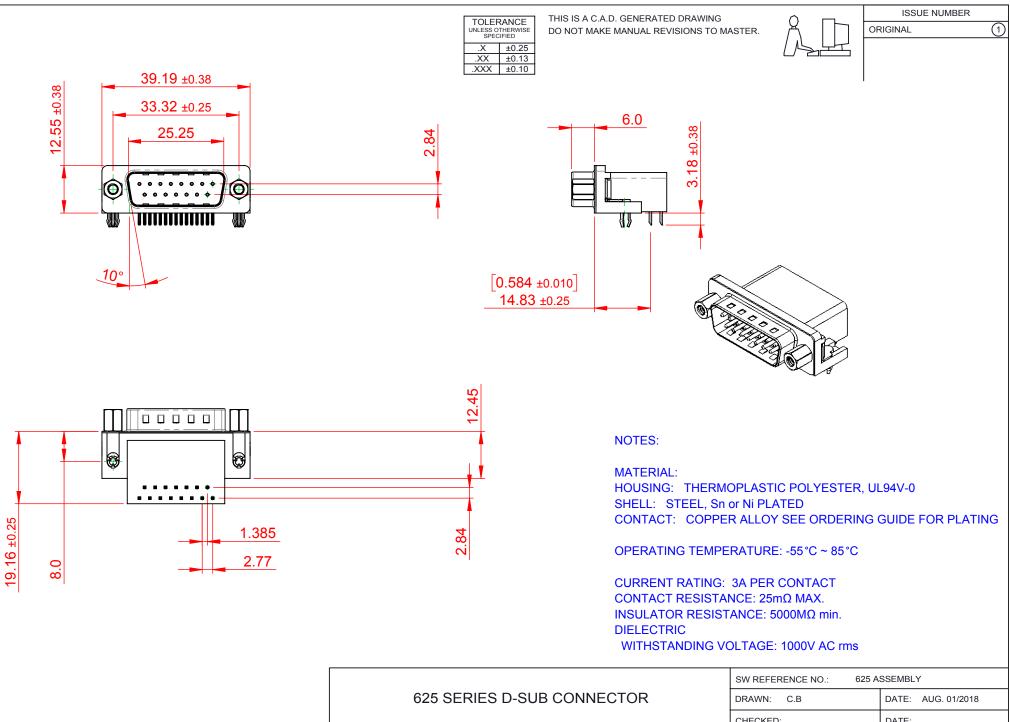

COMPLIANT

THIS SERIES FULLY CONFORMS TO THE EUROPEAN UNION DIRECTIVES 2011/65/EU FOR RoHS COMPLIANCY.

|  | 625 SERIES D-SUB (                   | JUNNECTOR                                                                                                                                                                                                      | DRAWN: C.B      |           | DATE: AUG. 01/2018 |       |
|--|--------------------------------------|----------------------------------------------------------------------------------------------------------------------------------------------------------------------------------------------------------------|-----------------|-----------|--------------------|-------|
|  |                                      |                                                                                                                                                                                                                | CHECKED:        |           | DATE:              |       |
|  | EDAC INC                             | THESE DRAWINGS AND SPECIFICATIONS<br>ARE THE PROPERTY OF EDAC INC.,AND<br>SHALL NOT BE REPRODUCED,OR COPIED<br>OR USED AS THE BASIS FOR THE<br>MANUFACTURE OR SALE OF APPARATUS<br>WITHOUT WRITTEN PERMISSION. | SCALE: 1:1      |           | SHEET 1 OF         | 1     |
|  | TORONTO, ONTARIO<br>CANADA           |                                                                                                                                                                                                                | DRAWING NUMBER: | 625-015-3 | 362-043            | ISSUE |
|  | YOUR CONNECTION TO QUALITY & SERVICE |                                                                                                                                                                                                                | PART NUMBER:    | 625-015-3 | 362-043            | 1     |